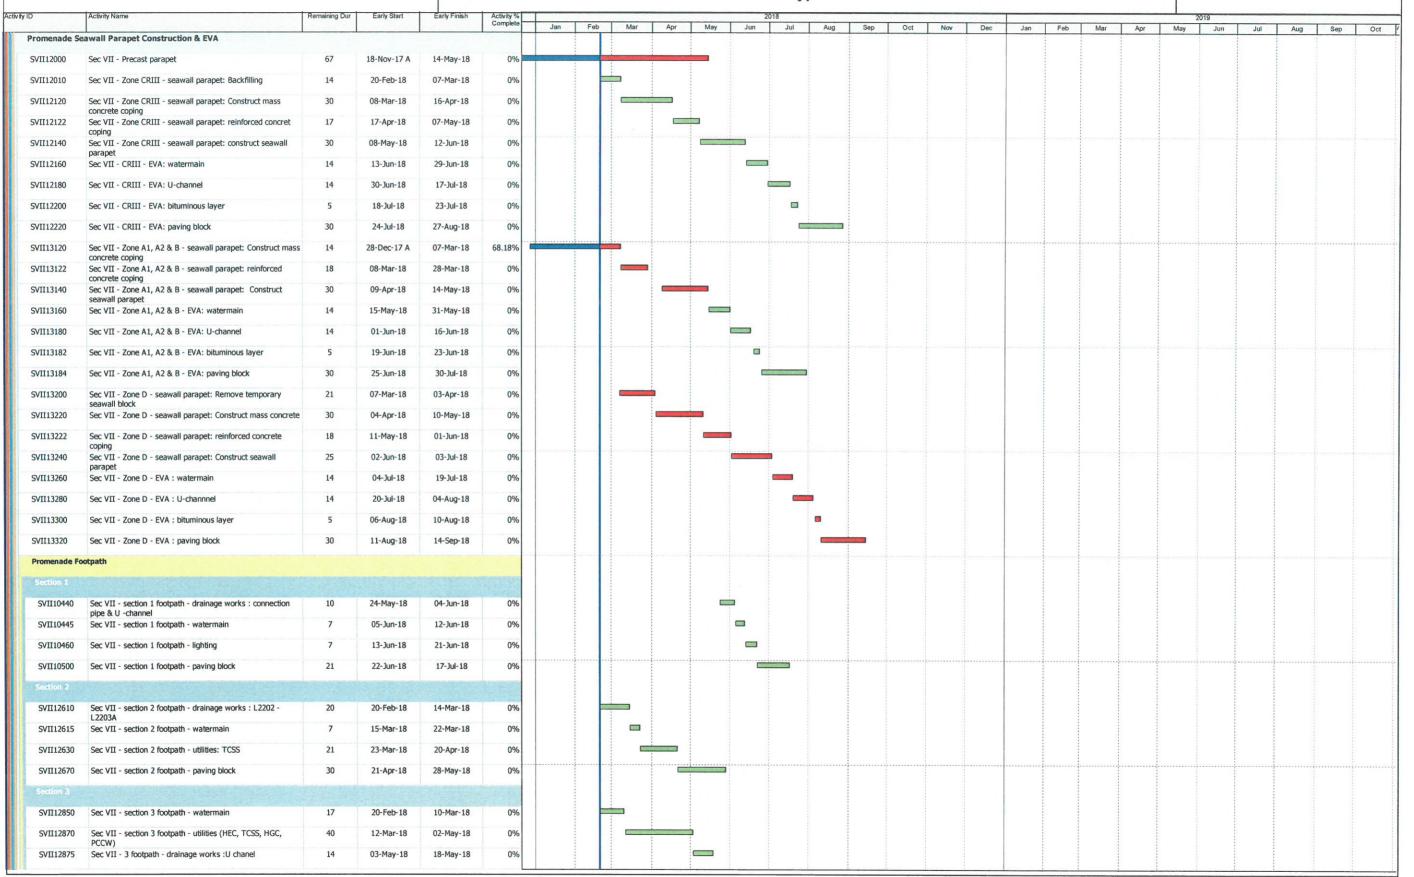

|                       | 14.88.9                                                                                            |               |              |                          |                        |               |      |                | Centr          | Wan         | Chai           | Devel        | No. H<br>opmer<br>pass a | nt Ph | ase II | i Wes | t   |     |               |     |               |      |             | Pa  | ge:1/7 |     |       |
|-----------------------|----------------------------------------------------------------------------------------------------|---------------|--------------|--------------------------|------------------------|---------------|------|----------------|----------------|-------------|----------------|--------------|--------------------------|-------|--------|-------|-----|-----|---------------|-----|---------------|------|-------------|-----|--------|-----|-------|
| tivity ID             | Activity Name                                                                                      | Remaining Dur | Early Start  | Early Finish             | Activity %<br>Complete | Jan           | Feb  | Mar            | Apr            | May         | Jun 2          | Jul          | Aug                      | Sep   | Oct    | Nov   | Dec | Jan | Feb           | Mar | Apr           | May  | 2019<br>Jun | Jul | Aug    | Sep | Oct / |
|                       | Revised Works Programme Rev.12.0(DD 20 No                                                          | ovember 20    | 017)         |                          |                        |               |      |                |                |             |                |              |                          |       |        |       |     |     |               |     |               | ,    | Jun         | oui | Aug    | Зер | Oct P |
|                       | nd Milestone Dates<br>Vorks Completion (Included Not Granted EOT Enti                              |               |              |                          |                        |               |      |                |                |             |                |              |                          |       |        |       |     |     |               |     |               |      |             |     |        |     |       |
| KD10840               | Completion of Section IIIA                                                                         | trement of    | ne Contracto |                          | 201                    |               |      |                |                |             |                |              |                          |       |        |       |     |     |               |     |               |      |             |     |        |     |       |
| KD10860               | Complection of Section IV                                                                          | 0             |              | 08-Sep-18*               | 0%                     |               |      |                |                |             |                |              |                          | •     |        |       |     |     |               |     |               |      |             |     |        |     |       |
| KD10880               | Completion of Section V                                                                            | 0             |              | 30-Aug-18*<br>26-Sep-18* | 0%                     |               |      |                |                |             |                |              |                          |       |        |       |     |     |               |     |               |      |             |     |        |     |       |
| KD11010               | Completion of Section VII                                                                          | 0             |              |                          | 0%                     |               |      |                |                |             |                |              |                          | _     |        |       |     |     |               |     |               |      |             |     |        |     |       |
| KD11020               | Completion of Section VIII                                                                         | 0             |              | 14-Sep-18*<br>21-Sep-18* | 0%                     |               |      |                |                |             |                |              |                          | ·_    |        |       |     |     |               |     |               |      |             | •   |        |     |       |
| KD11040               | Completion of Section IX                                                                           | 0             |              | 21-Sep-19*               | 0%                     |               |      |                |                |             |                |              |                          | •     |        |       |     |     |               |     |               |      |             |     |        |     |       |
| KD11060               | Completion of Section X                                                                            | 0             |              | 21-Sep-19*               | 0%                     |               |      |                |                |             |                |              |                          | _     |        |       |     |     |               |     |               |      |             |     |        | •   |       |
|                       | tions of Works Completion                                                                          |               |              | 21 Sep 16                | 0 70                   |               |      |                | ļ              |             |                |              |                          | •     |        |       |     |     |               |     |               |      |             |     |        |     |       |
| KD10080               | Planned Section IIIA Completion - Road A2,A4, A5                                                   | 0             |              | 08-Sep-18                | 0%                     |               |      |                |                |             |                |              |                          | _     |        |       |     |     |               |     |               |      |             |     |        |     |       |
| KD10100               | Planned Section IV Completion - Slip Road 3                                                        | 0             |              | 30-Aug-18                | 0%                     |               |      |                |                |             |                |              |                          | Ť     |        |       |     |     |               |     |               |      |             |     |        |     |       |
| KD10140               | Planned Section V Completion - Remaining At-Grade Road                                             | 0             |              | 26-Sep-18                | 0%                     |               |      |                |                |             |                |              |                          | _     |        |       |     |     |               |     |               |      |             |     |        |     |       |
| KD10280               | Planned Section VII Completion - Remainder Works                                                   | 0             |              | 14-Sep-18                | 0%                     |               |      |                |                |             |                |              |                          |       |        |       |     |     |               |     |               |      |             |     |        |     |       |
| KD10300               | Planned Section VIII Completion - Landscape Softwork                                               | 0             |              | 21-Sep-18                | 0%                     |               |      | -              |                |             |                |              |                          |       |        |       |     |     |               |     |               |      |             |     |        |     |       |
| KD10320               | Planned Section IX Completion - Establishment Works                                                | 0             |              | 21-Sep-19                | 0%                     |               |      |                |                |             |                |              |                          |       |        |       |     |     |               |     |               |      |             |     |        |     |       |
| KD10340               | Planned Section X Completion - Tree Protection &<br>Preservation                                   | 0             |              | 21-Sep-18                | 0%                     |               |      |                |                |             |                |              |                          | •     |        |       |     |     |               |     |               |      |             |     |        | •   |       |
| Dredging and          | d Reclamation                                                                                      |               |              |                          |                        |               |      |                |                |             |                |              |                          |       |        |       |     |     |               |     |               |      |             |     |        |     |       |
| Marine Work           | Construction                                                                                       |               |              |                          |                        |               |      |                |                |             |                |              |                          |       |        |       |     |     |               |     |               |      |             |     |        |     |       |
| Zone CRIII            |                                                                                                    |               |              |                          |                        |               |      |                |                |             |                |              |                          |       |        |       |     |     |               |     |               |      |             |     |        |     |       |
| Seawall Cons          | truction - Zone CRIII                                                                              |               |              |                          |                        |               |      |                |                |             |                |              |                          |       |        |       |     |     |               |     |               |      |             |     |        |     |       |
|                       | eawall- 2nd Stage                                                                                  |               |              |                          |                        |               |      |                |                |             |                |              |                          |       |        |       |     |     |               |     |               |      |             |     |        |     |       |
| Seawalf 2 &           |                                                                                                    |               |              |                          |                        |               |      |                |                |             |                |              |                          |       |        |       |     |     |               |     |               |      |             |     |        |     |       |
| MAR21371              | Zone CRIII - seawall 2 & 12 - Backfilling remaining portion (type A, geotextile and filter)        | 0             | 19-Jan-18 A  | 27-Jan-18 A              | 100%                   |               |      |                |                |             |                |              |                          |       |        |       |     |     |               |     |               |      |             |     |        |     |       |
| Zone D                |                                                                                                    |               |              |                          |                        |               |      |                |                |             |                |              |                          |       |        |       |     |     |               |     |               |      |             |     |        |     |       |
|                       | truction - Zone D                                                                                  |               |              |                          |                        |               |      |                |                |             |                |              |                          |       |        |       |     |     |               |     |               |      |             |     |        |     |       |
| Seawall 10 &          |                                                                                                    |               |              |                          |                        |               |      |                |                |             |                |              |                          |       |        |       |     |     |               |     |               |      |             |     |        |     |       |
| MAR20630              | Zone D - Seawall 10 & 11: Install remaining seawall block                                          | 14            | 20-Feb-18*   | 05-Mar-18                | 0%                     |               |      |                |                |             |                |              |                          |       |        |       |     |     |               |     |               |      |             |     |        |     |       |
| MAR20650              | Zone D - Seawall 10 & 11: Backfill Type A                                                          | 7             | 06-Mar-18    | 12-Mar-18                | 0%                     |               |      |                |                |             |                |              |                          |       |        |       |     |     |               |     |               |      |             |     |        |     |       |
| MAR20670              | Zone D - Seawall 10 & 11: Lay geotextile and filter                                                | 7             | 13-Mar-18    | 19-Mar-18                | 0%                     |               |      |                |                |             |                |              |                          |       |        |       |     |     |               |     |               |      |             |     |        |     |       |
|                       | ction Completion                                                                                   |               |              |                          |                        |               |      |                |                |             |                |              |                          |       |        |       |     |     |               |     |               |      |             |     |        |     |       |
| Construction          | Road A2, A4 & A5                                                                                   |               |              |                          |                        |               |      |                |                |             |                |              |                          |       |        |       |     |     |               |     |               |      |             |     |        |     |       |
|                       |                                                                                                    |               |              |                          |                        |               |      |                |                |             |                |              |                          |       |        |       |     |     |               |     |               |      |             |     |        |     |       |
| NOGUWOFK &            | Utilities - Section 1 (L1806 - L1801)                                                              |               |              |                          |                        |               |      |                |                |             |                |              |                          |       |        |       |     |     |               |     |               |      |             |     |        |     |       |
| ata Date:<br>0-Feb-18 | Current Milestone  Actual Work  Critical Remaining Work  Remaining Work  Remaining Level of Effort |               |              |                          | Up<br>(Ref             | dated<br>to R | d Wo | orks  <br>2 as | Progr<br>of 20 | amm<br>Febr | ne Re<br>urary | v.12<br>2018 | 3)                       |       |        |       |     |     | Dat<br>20-Feb |     | Revision<br>2 | Chec | cked        |     | Approv | ed  |       |

Page: 2/7

| vity ID     | Activity Name                                                                                                         | Remaining Dur | Early Start | Early Finish | Activity %    |        |     |     |     |     |     | 2018 |          |     |     |     |     |     |     |     |     |     | 2019 | 63233 |     |     |   |
|-------------|-----------------------------------------------------------------------------------------------------------------------|---------------|-------------|--------------|---------------|--------|-----|-----|-----|-----|-----|------|----------|-----|-----|-----|-----|-----|-----|-----|-----|-----|------|-------|-----|-----|---|
| SIIIA10279c | Sec III A - section 1 carriageway - sewerage pipe from M/H                                                            | 0             | 02-Jan-18 A | 03-Feb-18 A  | Complete 100% | Jan    | Feb | Mar | Apr | May | Jun | Jul  | Aug      | Sep | Oct | Nov | Dec | Jan | Feb | Mar | Apr | May | Jun  | Jul   | Aug | Sep |   |
| SIIIA10293  | Sc to F8B (night time): construct sewerage pipe Sec III A - section 1 carriageway - sewerage pipe from M/H            | 6             | 05-Feb-18 A |              |               |        |     |     |     |     |     |      |          |     |     |     |     |     |     |     |     |     |      |       |     |     |   |
|             | F8B - F8A (night time)                                                                                                | 0             |             | 26-Feb-18    | 0%            |        |     |     |     |     |     |      |          |     |     |     |     |     |     |     |     |     |      |       |     |     |   |
| SIIIA10294  | Sec III A - section 1 carriageway - sewerage pipe from M/H F8A - F8                                                   | 8             | 17-Jan-18 A | 28-Feb-18    | 27.27%        | 100000 |     |     |     |     |     |      |          |     |     |     |     |     |     |     |     |     |      |       |     |     |   |
| SIIIA10295  | Sec III A - carriageway - works prrior TTA stage 5:<br>excavation and duct laying of TCSS and public lighting         | 7             | 18-Jan-18 A | 27-Feb-18    | 0%            |        |     |     |     |     |     |      |          |     |     |     |     |     |     |     |     |     |      |       |     |     |   |
| SIIIA10298  | Sec III A - section 1 carriageway - works prrior TTA stage 5: road kerb                                               | 5             | 28-Feb-18   | 05-Mar-18    | 0%            |        |     |     |     |     |     |      |          |     |     |     |     |     |     |     |     |     |      |       |     |     |   |
| SIIIA10301  | Sec III A - section 1 carriageway - works prrior TTA stage<br>5: road formation                                       | 2             | 06-Mar-18   | 07-Mar-18    | 0%            |        |     | 1   |     |     |     |      |          |     |     |     |     |     |     |     |     |     |      |       |     |     |   |
| SIIIA10302  | Sec III A - section 1 carriageway - works prrior TTA stage                                                            | 5             | 08-Mar-18   | 13-Mar-18    | 0%            |        |     | •   |     |     |     |      |          |     |     |     |     |     |     |     |     |     |      |       |     |     |   |
| SIIIA10303  | 5: laying asphalt Sec III A - section 1 carriageway - works prrior TTA stage                                          | 3             | 14-Mar-18   | 16-Mar-18    | 0%            |        |     |     |     |     |     |      |          |     |     |     |     |     |     |     |     |     |      |       |     |     |   |
| SIIIA10310  | 5: road marking & preparation works Sec III A - section 1 carriageway - TTA stage 5:                                  | 1             | 17-Mar-18   | 17-Mar-18    | 0%            |        |     | 1   |     |     |     |      |          |     |     |     |     |     |     |     |     |     |      |       |     |     |   |
| SIIIA10310a | Implementation of TTA Stage 5 Sec III A - section 1 carriageway - TTA stage 5: remaining                              | 12            | 19-Mar-18   | 04-Apr-18    | 0%            |        |     |     |     |     |     |      |          |     |     |     |     |     |     |     |     |     |      |       |     |     |   |
| SIIIA10310b | sewerage pipe for M/H F8A - M/H F8<br>Sec III A - section 1 carriageway - TTA stage 5: remaining                      | 18            | 06-Apr-18   | 26-Apr-18    | 0%            |        |     |     |     |     |     |      |          |     |     |     |     |     |     |     | ļļ  |     |      | ļ     |     |     |   |
| SIIIA10310c | sewerage pipe for M/H F8A - M/H F8B<br>Sec III A - section 1 carriageway - TTA stage 5: SR1                           | 5             | 19-Mar-18   | 23-Mar-18    | 0%            |        |     |     |     |     |     |      |          |     |     |     |     |     |     |     |     |     |      |       |     |     |   |
|             | at-grade road- remove sheetpile at U-trough west                                                                      | 21            |             |              |               |        |     | _   |     |     |     |      |          |     |     |     |     |     |     |     |     |     |      |       |     |     |   |
| SIIIA10310d | at-grade road -remove temp. road access bay 5 of SR1                                                                  | 21            | 24-Mar-18   | 21-Apr-18    | 0%            |        |     |     |     |     |     |      |          |     |     |     |     |     |     |     |     |     |      |       |     |     |   |
| SIIIA10310e | at-grade road -construct upstand wall above Dwall                                                                     | 25            | 23-Apr-18   | 23-May-18    | 0%            |        |     |     | -   |     |     |      |          |     |     |     |     |     |     |     |     |     |      |       |     |     |   |
| SIIIA10310f | Sec III A - section 1 carriageway - TTA stage 5: SR1<br>at-grade road - roadside barrier                              | 14            | 24-May-18   | 08-Jun-18    | 0%            |        |     |     |     | _   |     |      |          |     |     |     |     |     |     |     |     |     |      |       |     |     |   |
| SIIIA10310g | Sec III A - section 1 carriageway - TTA stage 5: SR1 at-grade road - road formation                                   | 7             | 09-Jun-18   | 16-Jun-18    | 0%            |        |     |     |     |     | -   |      |          |     |     |     |     |     |     |     |     |     |      |       |     |     |   |
| SIIIA10310h | Sec III A - section 1 carriageway - TTA stage 5: SR1 at-grade road - laying asphalt with transition slab              | 14            | 19-Jun-18   | 05-Jul-18    | 0%            |        |     |     |     |     |     |      |          |     |     |     |     |     |     |     |     |     |      |       |     |     |   |
| SIIIA10312  | Sec III A - roadwork and utitites section 1 carriageway -<br>Drainage works (L2202 - L2201)                           | 15            | 19-Mar-18   | 09-Apr-18    | 0%            |        |     |     |     |     |     |      |          |     |     |     |     |     |     |     |     |     |      |       |     |     |   |
| SIIIA10312a | Sec III A - roadwork and utilities section 1 carriageway -<br>Drainage works (L1805 - L1801)                          | 15            | 10-Apr-18   | 26-Apr-18    | 0%            |        |     |     |     |     |     |      |          |     |     |     |     |     |     |     |     |     |      |       |     |     |   |
| SIIIA10312b | Sec III A - roadwork and utilities section 1 carriageway -                                                            | 12            | 27-Apr-18   | 11-May-18    | 0%            |        |     |     | 1   |     |     |      |          |     |     |     |     |     |     |     |     |     |      |       |     |     |   |
| SIIIA10313  | Drainage works (L1805-1807) Sec III A - roadwork and utilities section 1 carriageway -                                | 14            | 07-May-18   | 23-May-18    | 0%            |        |     | 1   | -   |     |     |      |          |     | †   |     |     |     |     |     |     |     |      |       |     |     |   |
| SIIIA10320  | gully pipe (L1807 - L1801) Sec III A - roadwork and utilities section 1 carriageway -                                 | 7             | 24-May-18   | 31-May-18    | 0%            |        |     |     |     | -   |     |      |          |     |     |     |     |     |     |     |     |     |      |       |     |     |   |
| SIIIA10340  | fresh watermain  Sec III A - roadwork and utities section 1 carriageway -                                             | 14            | 01-Jun-18   | 16-Jun-18    | 0%            | 1      |     |     |     |     |     |      |          |     |     |     |     |     |     |     |     |     |      |       |     |     |   |
| SIIIA10360  | utilities: HEC (80m) along carriageway  Sec III A - roadwork and utilities section 1 carriageway -                    | 14            | 19-Jun-18   | 05-Jul-18    | 0%            |        |     |     |     |     |     |      |          |     |     |     |     |     |     |     |     |     |      |       |     |     |   |
| SIIIA10400  | road kerb & formation<br>Sec III A - roadwork and utilities section 1 carriageway -                                   | 7             | 06-Jul-18   | 13-Jul-18    | 0%            |        |     |     |     |     |     |      |          |     |     |     |     |     |     |     |     |     |      |       |     |     |   |
| SIIIA10420  | black top Sec III A - Implementation of TTA Stage 7P (Closure of                                                      | 1             | 14-Jul-18   | 14-Jul-18    | 0%            |        |     |     |     |     |     |      |          |     |     |     |     |     |     |     |     |     |      |       |     |     |   |
|             | U-turn at Expo Drive)                                                                                                 | 10            |             |              |               |        |     |     |     |     |     | _    |          |     |     |     |     |     |     |     |     |     |      |       |     |     |   |
| SIIIA10440  | Sec III A - roadwork and utitites section 1 carriageway :<br>breaking existing asphalt                                | 10            | 16-Jul-18   | 26-Jul-18    | 0%            |        |     |     |     |     |     |      |          |     |     |     |     |     |     |     |     |     |      |       |     |     |   |
| SIIIA10460  | Sec III A - roadwork and utilities section 1 carriageway: road kerb and formation                                     | 14            | 27-Jul-18   | 11-Aug-18    | 0%            |        |     |     |     |     |     | •    |          |     |     |     |     |     |     |     |     |     |      |       |     |     |   |
| SIIIA10480  | Sec III A - roadwork and utilities section 1 carriageway : black top                                                  | 10            | 13-Aug-18   | 23-Aug-18    | 0%            |        |     |     |     |     |     |      | 1000     |     |     |     |     |     |     |     |     |     |      |       |     |     |   |
| SIIIA10500  | Sec III A - roadwork and utilities section 1 carriageway : roadmarking and road furniture                             | 14            | 24-Aug-18   | 08-Sep-18    | 0%            |        |     |     |     |     |     |      |          |     |     |     |     |     |     |     |     |     |      |       |     |     |   |
| Roadwork &  | Utilities - Section 2 (L1810 - L1807)                                                                                 |               |             |              |               |        |     |     |     |     |     |      |          |     |     |     |     |     |     |     | İ   |     |      |       |     |     |   |
| SIIIA12590  | Sec III A - roadwork and utilities section 2 carriageway - black top                                                  | 0             | 20-Jan-18 A | 27-Jan-18 A  | 100%          |        |     |     |     |     |     |      |          |     |     |     |     |     |     |     |     |     |      |       |     |     |   |
| Roadwork &  | Utilities - Section 3 (L1808 - L1102)                                                                                 |               |             |              |               |        |     |     |     |     |     |      |          |     |     |     |     |     |     |     |     |     |      |       |     |     |   |
| SIIIA12770  | Sec III A - roadwork and utilities section 3 carriageway - utilities: HEC ducting (60m) & crossroad duct (PCCW & HGC) | 0             | 20-Jan-18 A | 07-Feb-18 A  | 100%          |        |     |     |     |     |     |      |          |     |     |     |     |     |     |     |     |     |      |       |     |     |   |
| SIIIA12790  | Sec III A - roadwork and utilities section 3 carriageway -                                                            | 17            | 08-Feb-18 A | 10-Mar-18    | 0%            |        | -   |     |     |     |     |      |          |     |     |     |     |     |     |     |     |     |      |       |     |     |   |
| SIIIA12810  | road kerb & formation<br>Sec III A - roadwork and utilities section 3 carriageway -                                   | 7             | 12-Mar-18   | 19-Mar-18    | 0%            |        |     |     |     |     |     |      | <u>.</u> |     |     |     |     |     |     |     |     |     | į    |       |     |     | - |
| Roadwork &  | black top Utilities - Section 6 (L1102 - L1411)                                                                       |               |             |              |               |        |     |     |     |     |     |      |          |     |     |     |     |     |     |     |     |     |      |       |     |     |   |
| SIIIA13399  | Sec III A - roadwork and utilities section 6 carriageway -                                                            | 0             | 12-Jan-18 A | 26-Jan-18 A  | 100%          |        |     |     |     |     |     |      |          |     |     |     |     |     |     |     |     |     |      |       |     |     |   |
| SIIIA13444  | gully pipe (L1101 -L1102) Sec III A - roadwork and utilities section 6 carriageway -                                  | 0             | 27-Jan-18 A | 03-Feb-18 A  | 100%          |        |     |     |     |     |     |      |          |     |     |     |     |     |     |     |     |     |      |       |     |     |   |
|             | watermain (road crossing)                                                                                             | 13            |             |              |               |        |     | 1   |     |     |     |      |          |     |     |     |     |     |     |     |     |     |      |       |     |     |   |
| SIIIA13445  | Sec III A - roadwork and utilities section 6 carriageway -<br>utilities: crossed duct(HEC , HGC, PCCW)                | 13            | 05-Feb-18 A | 06-Mar-18    | 0%            |        |     | 1   |     |     |     |      |          |     |     |     |     |     |     |     |     |     |      |       |     |     |   |