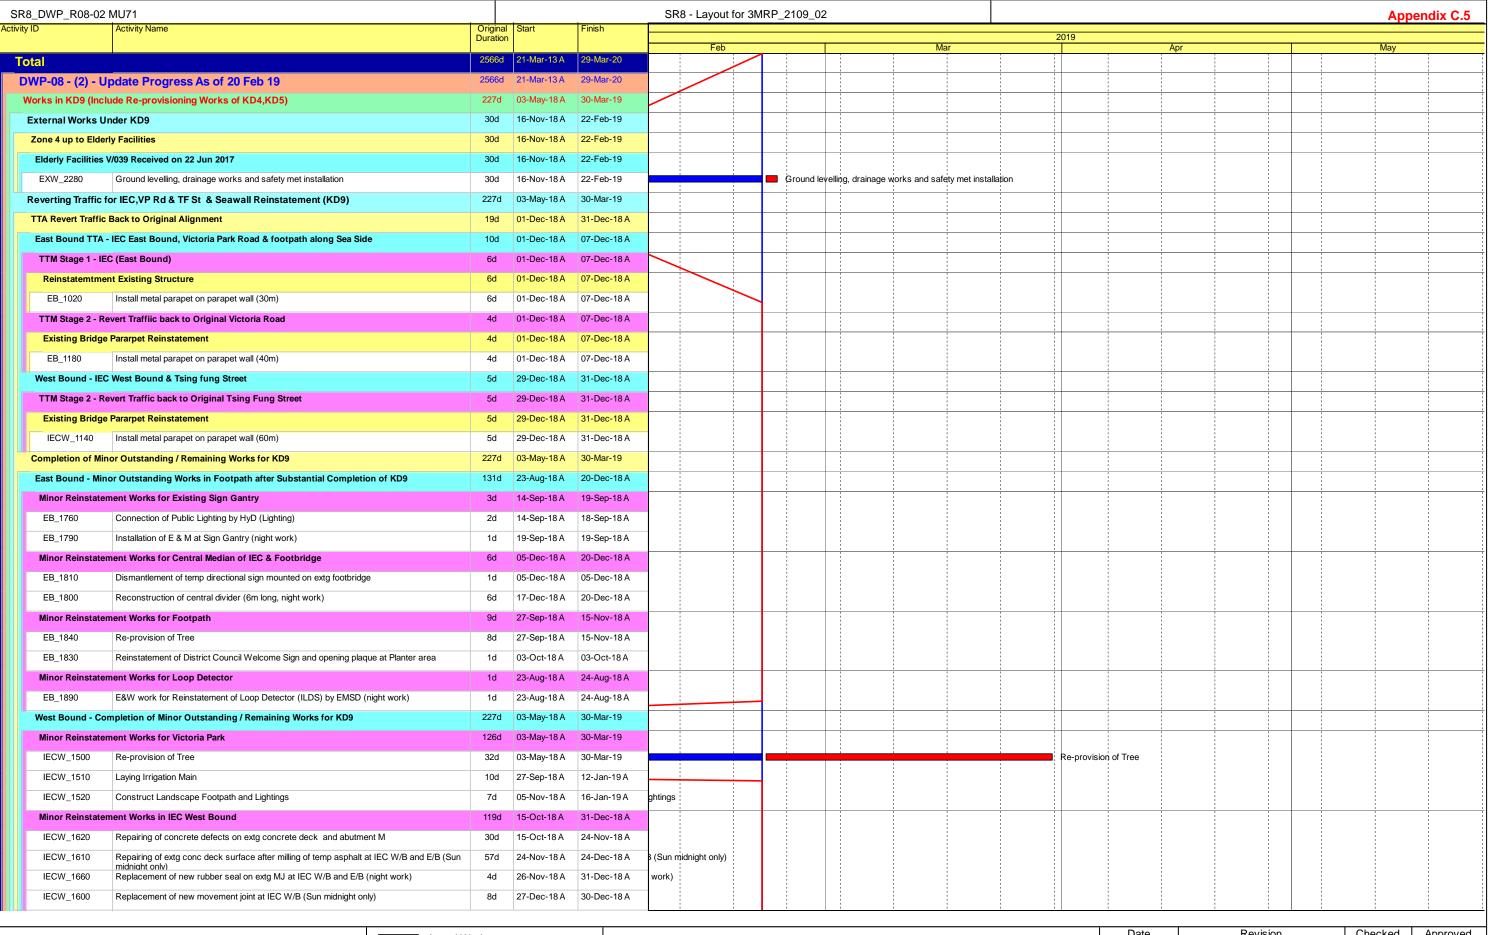

### **CONTRACTOR'S SUBMISSION**

Contract No. HK/2009/02 Wan Chai Development Phase II Central – Wan Chai Bypass at Wan Chai East

| То                                                         | : AECOM Asia Co. Ltd. Attn : Ms Gloria Tang                                                                                                                                                                                          |
|------------------------------------------------------------|--------------------------------------------------------------------------------------------------------------------------------------------------------------------------------------------------------------------------------------|
| CS Title<br>CS Ref.                                        | : Three-Month Rolling Programme (Version Date: 1 February 2019) : CWCRGLJV/573/CS/PR/S-0295 Revision K                                                                                                                               |
| Status                                                     | ☑-1 <sup>st</sup> submission date : 9 February 2018                                                                                                                                                                                  |
| Type of Submission                                         | : □Design □Drawings □Method Statement □Materials □QA / QC □Safety □Environ. ☑Programme / Progress □Survey □Others                                                                                                                    |
| Specification Ref.                                         | : <u>N.A.</u>                                                                                                                                                                                                                        |
| Drawing Ref.                                               | : <u>N.A.</u>                                                                                                                                                                                                                        |
| Submission Details                                         | : ☑Please refer to attachment ☑Please see below                                                                                                                                                                                      |
| Version) with minor re                                     | ner submit the Three-Month Rolling Programme Version Date: 1 February 2019 (Excel vision of the construction of subbase at Portion 5 to suit the latest information of delivery of Lunar New Year for your information and comments. |
| Purpose of Submission                                      | n :☑For review and approval □For record purposes                                                                                                                                                                                     |
| Remarks:                                                   |                                                                                                                                                                                                                                      |
| From : Chun W Name : Paul Yu Title : Project N Signature : | o – CRGL Joint Venture<br>fanager                                                                                                                                                                                                    |
| Date :                                                     | February 2019 PY/DY/JS/JN Originator : Jeffrey Ng                                                                                                                                                                                    |