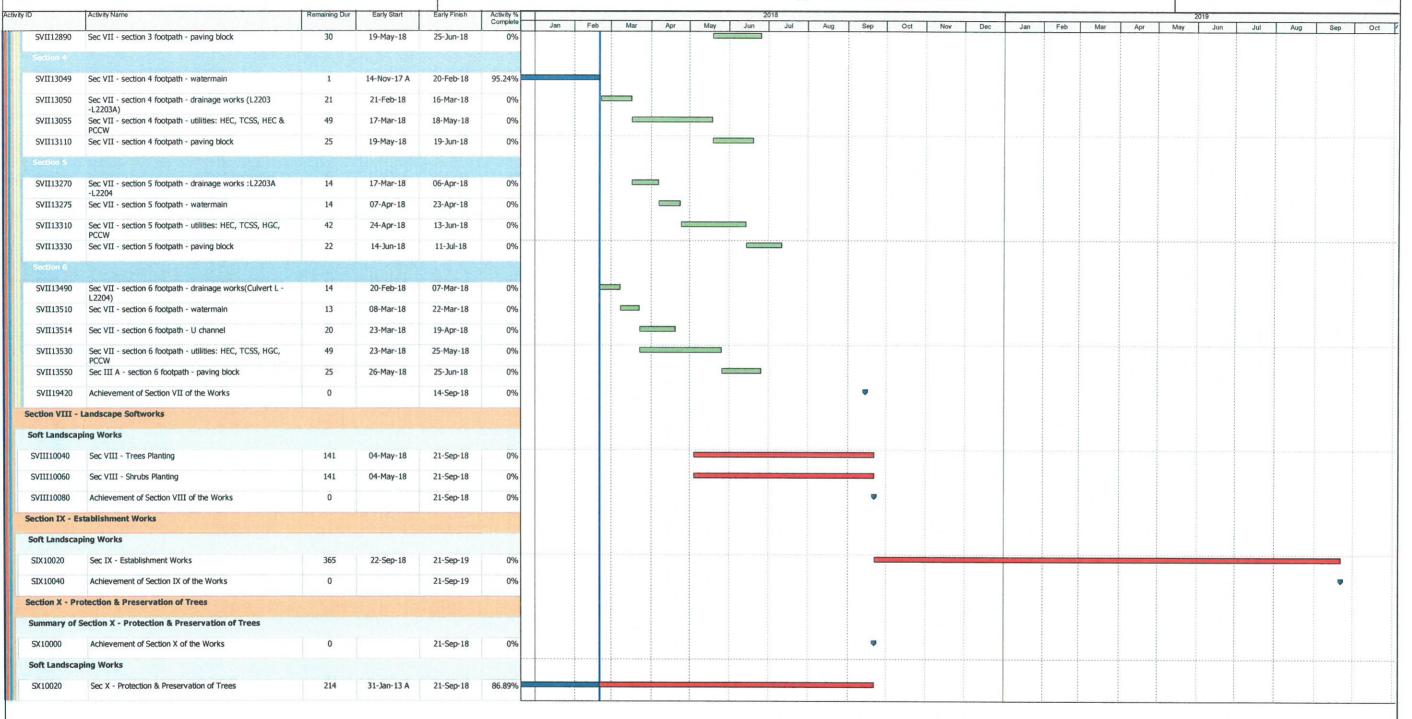

|                       | 14.88.9                                                                                            |               |              |                          |                        |               |      |                | Centr          | Wan         | Chai           | Devel        | No. H<br>opmer<br>pass a | nt Ph | ase II | i Wes | t   |     |               |     |               |      |             | Pa  | ge:1/7 |     |       |
|-----------------------|----------------------------------------------------------------------------------------------------|---------------|--------------|--------------------------|------------------------|---------------|------|----------------|----------------|-------------|----------------|--------------|--------------------------|-------|--------|-------|-----|-----|---------------|-----|---------------|------|-------------|-----|--------|-----|-------|
| tivity ID             | Activity Name                                                                                      | Remaining Dur | Early Start  | Early Finish             | Activity %<br>Complete | Jan           | Feb  | Mar            | Apr            | May         | Jun 2          | Jul          | Aug                      | Sep   | Oct    | Nov   | Dec | Jan | Feb           | Mar | Apr           | May  | 2019<br>Jun | Jul | Aug    | Sep | Oct / |
|                       | Revised Works Programme Rev.12.0(DD 20 No                                                          | ovember 20    | 017)         |                          |                        |               |      |                |                |             |                |              |                          |       |        |       |     |     |               |     |               | ,    | Jun         | oui | Aug    | Зер | Oct P |
|                       | nd Milestone Dates<br>Vorks Completion (Included Not Granted EOT Enti                              |               |              |                          |                        |               |      |                |                |             |                |              |                          |       |        |       |     |     |               |     |               |      |             |     |        |     |       |
| KD10840               | Completion of Section IIIA                                                                         | trement of    | ne Contracto |                          | 201                    |               |      |                |                |             |                |              |                          |       |        |       |     |     |               |     |               |      |             |     |        |     |       |
| KD10860               | Complection of Section IV                                                                          | 0             |              | 08-Sep-18*               | 0%                     |               |      |                |                |             |                |              |                          | •     |        |       |     |     |               |     |               |      |             |     |        |     |       |
| KD10880               | Completion of Section V                                                                            | 0             |              | 30-Aug-18*<br>26-Sep-18* | 0%                     |               |      |                |                |             |                |              |                          |       |        |       |     |     |               |     |               |      |             |     |        |     |       |
| KD11010               | Completion of Section VII                                                                          | 0             |              |                          | 0%                     |               |      |                |                |             |                |              |                          | _     |        |       |     |     |               |     |               |      |             |     |        |     |       |
| KD11020               | Completion of Section VIII                                                                         | 0             |              | 14-Sep-18*<br>21-Sep-18* | 0%                     |               |      |                |                |             |                |              |                          | ·_    |        |       |     |     |               |     |               |      |             | •   |        |     |       |
| KD11040               | Completion of Section IX                                                                           | 0             |              | 21-Sep-19*               | 0%                     |               |      |                |                |             |                |              |                          | •     |        |       |     |     |               |     |               |      |             |     |        |     |       |
| KD11060               | Completion of Section X                                                                            | 0             |              | 21-Sep-19*               | 0%                     |               |      |                |                |             |                |              |                          | _     |        |       |     |     |               |     |               |      |             |     |        | •   |       |
|                       | tions of Works Completion                                                                          |               |              | 21 Sep 16                | 0 70                   |               |      |                | ļ              |             |                |              |                          | •     |        |       |     |     |               |     |               |      |             |     |        |     |       |
| KD10080               | Planned Section IIIA Completion - Road A2,A4, A5                                                   | 0             |              | 08-Sep-18                | 0%                     |               |      |                |                |             |                |              |                          | _     |        |       |     |     |               |     |               |      |             |     |        |     |       |
| KD10100               | Planned Section IV Completion - Slip Road 3                                                        | 0             |              | 30-Aug-18                | 0%                     |               |      |                |                |             |                |              |                          | Ť     |        |       |     |     |               |     |               |      |             |     |        |     |       |
| KD10140               | Planned Section V Completion - Remaining At-Grade Road                                             | 0             |              | 26-Sep-18                | 0%                     |               |      |                |                |             |                |              |                          | _     |        |       |     |     |               |     |               |      |             |     |        |     |       |
| KD10280               | Planned Section VII Completion - Remainder Works                                                   | 0             |              | 14-Sep-18                | 0%                     |               |      |                |                |             |                |              |                          |       |        |       |     |     |               |     |               |      |             |     |        |     |       |
| KD10300               | Planned Section VIII Completion - Landscape Softwork                                               | 0             |              | 21-Sep-18                | 0%                     |               |      | -              |                |             |                |              |                          |       |        |       |     |     |               |     |               |      |             |     |        |     |       |
| KD10320               | Planned Section IX Completion - Establishment Works                                                | 0             |              | 21-Sep-19                | 0%                     |               |      |                |                |             |                |              |                          |       |        |       |     |     |               |     |               |      |             |     |        |     |       |
| KD10340               | Planned Section X Completion - Tree Protection &<br>Preservation                                   | 0             |              | 21-Sep-18                | 0%                     |               |      |                |                |             |                |              |                          | •     |        |       |     |     |               |     |               |      |             |     |        | •   |       |
| Dredging and          | d Reclamation                                                                                      |               |              |                          |                        |               |      |                |                |             |                |              |                          |       |        |       |     |     |               |     |               |      |             |     |        |     |       |
| Marine Work           | Construction                                                                                       |               |              |                          |                        |               |      |                |                |             |                |              |                          |       |        |       |     |     |               |     |               |      |             |     |        |     |       |
| Zone CRIII            |                                                                                                    |               |              |                          |                        |               |      |                |                |             |                |              |                          |       |        |       |     |     |               |     |               |      |             |     |        |     |       |
| Seawall Cons          | truction - Zone CRIII                                                                              |               |              |                          |                        |               |      |                |                |             |                |              |                          |       |        |       |     |     |               |     |               |      |             |     |        |     |       |
|                       | eawall- 2nd Stage                                                                                  |               |              |                          |                        |               |      |                |                |             |                |              |                          |       |        |       |     |     |               |     |               |      |             |     |        |     |       |
| Seawalf 2 &           |                                                                                                    |               |              |                          |                        |               |      |                |                |             |                |              |                          |       |        |       |     |     |               |     |               |      |             |     |        |     |       |
| MAR21371              | Zone CRIII - seawall 2 & 12 - Backfilling remaining portion (type A, geotextile and filter)        | 0             | 19-Jan-18 A  | 27-Jan-18 A              | 100%                   |               |      |                |                |             |                |              |                          |       |        |       |     |     |               |     |               |      |             |     |        |     |       |
| Zone D                |                                                                                                    |               |              |                          |                        |               |      |                |                |             |                |              |                          |       |        |       |     |     |               |     |               |      |             |     |        |     |       |
|                       | truction - Zone D                                                                                  |               |              |                          |                        |               |      |                |                |             |                |              |                          |       |        |       |     |     |               |     |               |      |             |     |        |     |       |
| Seawall 10 &          |                                                                                                    |               |              |                          |                        |               |      |                |                |             |                |              |                          |       |        |       |     |     |               |     |               |      |             |     |        |     |       |
| MAR20630              | Zone D - Seawall 10 & 11: Install remaining seawall block                                          | 14            | 20-Feb-18*   | 05-Mar-18                | 0%                     |               |      |                |                |             |                |              |                          |       |        |       |     |     |               |     |               |      |             |     |        |     |       |
| MAR20650              | Zone D - Seawall 10 & 11: Backfill Type A                                                          | 7             | 06-Mar-18    | 12-Mar-18                | 0%                     |               |      |                |                |             |                |              |                          |       |        |       |     |     |               |     |               |      |             |     |        |     |       |
| MAR20670              | Zone D - Seawall 10 & 11: Lay geotextile and filter                                                | 7             | 13-Mar-18    | 19-Mar-18                | 0%                     |               |      |                |                |             |                |              |                          |       |        |       |     |     |               |     |               |      |             |     |        |     |       |
|                       | ction Completion                                                                                   |               |              |                          |                        |               |      |                |                |             |                |              |                          |       |        |       |     |     |               |     |               |      |             |     |        |     |       |
| Construction          | Road A2, A4 & A5                                                                                   |               |              |                          |                        |               |      |                |                |             |                |              |                          |       |        |       |     |     |               |     |               |      |             |     |        |     |       |
|                       |                                                                                                    |               |              |                          |                        |               |      |                |                |             |                |              |                          |       |        |       |     |     |               |     |               |      |             |     |        |     |       |
| NOGUWOFK &            | Utilities - Section 1 (L1806 - L1801)                                                              |               |              |                          |                        |               |      |                |                |             |                |              |                          |       |        |       |     |     |               |     |               |      |             |     |        |     |       |
| ata Date:<br>0-Feb-18 | Current Milestone  Actual Work  Critical Remaining Work  Remaining Work  Remaining Level of Effort |               |              |                          | Up<br>(Ref             | dated<br>to R | d Wo | orks  <br>2 as | Progr<br>of 20 | amm<br>Febr | ne Re<br>urary | v.12<br>2018 | 3)                       |       |        |       |     |     | Dat<br>20-Feb |     | Revision<br>2 | Chec | cked        |     | Approv | ed  |       |

Page: 2/7

| vity ID     | Activity Name                                                                                                         | Remaining Dur | Early Start | Early Finish | Activity %    |        |     |     |     |     |     | 2018 |          |     |     |     |     |     |     |     |     |     | 2019 | 63233 |     |     |   |
|-------------|-----------------------------------------------------------------------------------------------------------------------|---------------|-------------|--------------|---------------|--------|-----|-----|-----|-----|-----|------|----------|-----|-----|-----|-----|-----|-----|-----|-----|-----|------|-------|-----|-----|---|
| SIIIA10279c | Sec III A - section 1 carriageway - sewerage pipe from M/H                                                            | 0             | 02-Jan-18 A | 03-Feb-18 A  | Complete 100% | Jan    | Feb | Mar | Apr | May | Jun | Jul  | Aug      | Sep | Oct | Nov | Dec | Jan | Feb | Mar | Apr | May | Jun  | Jul   | Aug | Sep |   |
| SIIIA10293  | Sc to F8B (night time): construct sewerage pipe Sec III A - section 1 carriageway - sewerage pipe from M/H            | 6             | 05-Feb-18 A |              |               |        |     |     |     |     |     |      |          |     |     |     |     |     |     |     |     |     |      |       |     |     |   |
|             | F8B - F8A (night time)                                                                                                | 0             |             | 26-Feb-18    | 0%            |        |     |     |     |     |     |      |          |     |     |     |     |     |     |     |     |     |      |       |     |     |   |
| SIIIA10294  | Sec III A - section 1 carriageway - sewerage pipe from M/H F8A - F8                                                   | 8             | 17-Jan-18 A | 28-Feb-18    | 27.27%        | 100000 |     |     |     |     |     |      |          |     |     |     |     |     |     |     |     |     |      |       |     |     |   |
| SIIIA10295  | Sec III A - carriageway - works prrior TTA stage 5:<br>excavation and duct laying of TCSS and public lighting         | 7             | 18-Jan-18 A | 27-Feb-18    | 0%            |        |     |     |     |     |     |      |          |     |     |     |     |     |     |     |     |     |      |       |     |     |   |
| SIIIA10298  | Sec III A - section 1 carriageway - works prrior TTA stage 5: road kerb                                               | 5             | 28-Feb-18   | 05-Mar-18    | 0%            |        |     |     |     |     |     |      |          |     |     |     |     |     |     |     |     |     |      |       |     |     |   |
| SIIIA10301  | Sec III A - section 1 carriageway - works prrior TTA stage<br>5: road formation                                       | 2             | 06-Mar-18   | 07-Mar-18    | 0%            |        |     | 1   |     |     |     |      |          |     |     |     |     |     |     |     |     |     |      |       |     |     |   |
| SIIIA10302  | Sec III A - section 1 carriageway - works prrior TTA stage                                                            | 5             | 08-Mar-18   | 13-Mar-18    | 0%            |        |     | •   |     |     |     |      |          |     |     |     |     |     |     |     |     |     |      |       |     |     |   |
| SIIIA10303  | 5: laying asphalt Sec III A - section 1 carriageway - works prrior TTA stage                                          | 3             | 14-Mar-18   | 16-Mar-18    | 0%            |        |     |     |     |     |     |      |          |     |     |     |     |     |     |     |     |     |      |       |     |     |   |
| SIIIA10310  | 5: road marking & preparation works Sec III A - section 1 carriageway - TTA stage 5:                                  | 1             | 17-Mar-18   | 17-Mar-18    | 0%            |        |     | 1   |     |     |     |      |          |     |     |     |     |     |     |     |     |     |      |       |     |     |   |
| SIIIA10310a | Implementation of TTA Stage 5 Sec III A - section 1 carriageway - TTA stage 5: remaining                              | 12            | 19-Mar-18   | 04-Apr-18    | 0%            |        |     |     |     |     |     |      |          |     |     |     |     |     |     |     |     |     |      |       |     |     |   |
| SIIIA10310b | sewerage pipe for M/H F8A - M/H F8<br>Sec III A - section 1 carriageway - TTA stage 5: remaining                      | 18            | 06-Apr-18   | 26-Apr-18    | 0%            |        |     |     |     |     |     |      |          |     |     |     |     |     |     |     | ļļ  |     |      | ļ     |     |     |   |
| SIIIA10310c | sewerage pipe for M/H F8A - M/H F8B<br>Sec III A - section 1 carriageway - TTA stage 5: SR1                           | 5             | 19-Mar-18   | 23-Mar-18    | 0%            |        |     |     |     |     |     |      |          |     |     |     |     |     |     |     |     |     |      |       |     |     |   |
|             | at-grade road- remove sheetpile at U-trough west                                                                      | 21            |             |              |               |        |     | _   |     |     |     |      |          |     |     |     |     |     |     |     |     |     |      |       |     |     |   |
| SIIIA10310d | at-grade road -remove temp. road access bay 5 of SR1                                                                  | 21            | 24-Mar-18   | 21-Apr-18    | 0%            |        |     |     |     |     |     |      |          |     |     |     |     |     |     |     |     |     |      |       |     |     |   |
| SIIIA10310e | at-grade road -construct upstand wall above Dwall                                                                     | 25            | 23-Apr-18   | 23-May-18    | 0%            |        |     |     | -   |     |     |      |          |     |     |     |     |     |     |     |     |     |      |       |     |     |   |
| SIIIA10310f | Sec III A - section 1 carriageway - TTA stage 5: SR1<br>at-grade road - roadside barrier                              | 14            | 24-May-18   | 08-Jun-18    | 0%            |        |     |     |     | _   |     |      |          |     |     |     |     |     |     |     |     |     |      |       |     |     |   |
| SIIIA10310g | Sec III A - section 1 carriageway - TTA stage 5: SR1 at-grade road - road formation                                   | 7             | 09-Jun-18   | 16-Jun-18    | 0%            |        |     |     |     |     | -   |      |          |     |     |     |     |     |     |     |     |     |      |       |     |     |   |
| SIIIA10310h | Sec III A - section 1 carriageway - TTA stage 5: SR1 at-grade road - laying asphalt with transition slab              | 14            | 19-Jun-18   | 05-Jul-18    | 0%            |        |     |     |     |     |     |      |          |     |     |     |     |     |     |     |     |     |      |       |     |     |   |
| SIIIA10312  | Sec III A - roadwork and utitites section 1 carriageway -<br>Drainage works (L2202 - L2201)                           | 15            | 19-Mar-18   | 09-Apr-18    | 0%            |        |     |     |     |     |     |      |          |     |     |     |     |     |     |     |     |     |      |       |     |     |   |
| SIIIA10312a | Sec III A - roadwork and utilities section 1 carriageway -<br>Drainage works (L1805 - L1801)                          | 15            | 10-Apr-18   | 26-Apr-18    | 0%            |        |     |     |     |     |     |      |          |     |     |     |     |     |     |     |     |     |      |       |     |     |   |
| SIIIA10312b | Sec III A - roadwork and utilities section 1 carriageway -                                                            | 12            | 27-Apr-18   | 11-May-18    | 0%            |        |     |     | 1   |     |     |      |          |     |     |     |     |     |     |     |     |     |      |       |     |     |   |
| SIIIA10313  | Drainage works (L1805-1807) Sec III A - roadwork and utilities section 1 carriageway -                                | 14            | 07-May-18   | 23-May-18    | 0%            |        |     | 1   | -   |     |     |      |          |     | †   |     |     |     |     |     |     |     |      |       |     |     |   |
| SIIIA10320  | gully pipe (L1807 - L1801) Sec III A - roadwork and utilities section 1 carriageway -                                 | 7             | 24-May-18   | 31-May-18    | 0%            |        |     |     |     | -   |     |      |          |     |     |     |     |     |     |     |     |     |      |       |     |     |   |
| SIIIA10340  | fresh watermain  Sec III A - roadwork and utities section 1 carriageway -                                             | 14            | 01-Jun-18   | 16-Jun-18    | 0%            | 1      |     |     |     |     |     |      |          |     |     |     |     |     |     |     |     |     |      |       |     |     |   |
| SIIIA10360  | utilities: HEC (80m) along carriageway  Sec III A - roadwork and utilities section 1 carriageway -                    | 14            | 19-Jun-18   | 05-Jul-18    | 0%            |        |     |     |     |     |     |      |          |     |     |     |     |     |     |     |     |     |      |       |     |     |   |
| SIIIA10400  | road kerb & formation<br>Sec III A - roadwork and utilities section 1 carriageway -                                   | 7             | 06-Jul-18   | 13-Jul-18    | 0%            |        |     |     |     |     |     |      |          |     |     |     |     |     |     |     |     |     |      |       |     |     |   |
| SIIIA10420  | black top Sec III A - Implementation of TTA Stage 7P (Closure of                                                      | 1             | 14-Jul-18   | 14-Jul-18    | 0%            |        |     |     |     |     |     |      |          |     |     |     |     |     |     |     |     |     |      |       |     |     |   |
|             | U-turn at Expo Drive)                                                                                                 | 10            |             |              |               |        |     |     |     |     |     | _    |          |     |     |     |     |     |     |     |     |     |      |       |     |     |   |
| SIIIA10440  | Sec III A - roadwork and utitites section 1 carriageway :<br>breaking existing asphalt                                | 10            | 16-Jul-18   | 26-Jul-18    | 0%            |        |     |     |     |     |     |      |          |     |     |     |     |     |     |     |     |     |      |       |     |     |   |
| SIIIA10460  | Sec III A - roadwork and utilities section 1 carriageway: road kerb and formation                                     | 14            | 27-Jul-18   | 11-Aug-18    | 0%            |        |     |     |     |     |     | •    |          |     |     |     |     |     |     |     |     |     |      |       |     |     |   |
| SIIIA10480  | Sec III A - roadwork and utilities section 1 carriageway : black top                                                  | 10            | 13-Aug-18   | 23-Aug-18    | 0%            |        |     |     |     |     |     |      | 1000     |     |     |     |     |     |     |     |     |     |      |       |     |     |   |
| SIIIA10500  | Sec III A - roadwork and utilities section 1 carriageway : roadmarking and road furniture                             | 14            | 24-Aug-18   | 08-Sep-18    | 0%            |        |     |     |     |     |     |      |          |     |     |     |     |     |     |     |     |     |      |       |     |     |   |
| Roadwork &  | Utilities - Section 2 (L1810 - L1807)                                                                                 |               |             |              |               |        |     |     |     |     |     |      |          |     |     |     |     |     |     |     | İ   |     |      |       |     |     |   |
| SIIIA12590  | Sec III A - roadwork and utilities section 2 carriageway - black top                                                  | 0             | 20-Jan-18 A | 27-Jan-18 A  | 100%          |        |     |     |     |     |     |      |          |     |     |     |     |     |     |     |     |     |      |       |     |     |   |
| Roadwork &  | Utilities - Section 3 (L1808 - L1102)                                                                                 |               |             |              |               |        |     |     |     |     |     |      |          |     |     |     |     |     |     |     |     |     |      |       |     |     |   |
| SIIIA12770  | Sec III A - roadwork and utilities section 3 carriageway - utilities: HEC ducting (60m) & crossroad duct (PCCW & HGC) | 0             | 20-Jan-18 A | 07-Feb-18 A  | 100%          |        |     |     |     |     |     |      |          |     |     |     |     |     |     |     |     |     |      |       |     |     |   |
| SIIIA12790  | Sec III A - roadwork and utilities section 3 carriageway -                                                            | 17            | 08-Feb-18 A | 10-Mar-18    | 0%            |        | -   |     |     |     |     |      |          |     |     |     |     |     |     |     |     |     |      |       |     |     |   |
| SIIIA12810  | road kerb & formation<br>Sec III A - roadwork and utilities section 3 carriageway -                                   | 7             | 12-Mar-18   | 19-Mar-18    | 0%            |        |     |     |     |     |     |      | <u>.</u> |     |     |     |     |     |     |     |     |     | į    |       |     |     | - |
| Roadwork &  | black top Utilities - Section 6 (L1102 - L1411)                                                                       |               |             |              |               |        |     |     |     |     |     |      |          |     |     |     |     |     |     |     |     |     |      |       |     |     |   |
| SIIIA13399  | Sec III A - roadwork and utilities section 6 carriageway -                                                            | 0             | 12-Jan-18 A | 26-Jan-18 A  | 100%          |        |     |     |     |     |     |      |          |     |     |     |     |     |     |     |     |     |      |       |     |     |   |
| SIIIA13444  | gully pipe (L1101 -L1102) Sec III A - roadwork and utilities section 6 carriageway -                                  | 0             | 27-Jan-18 A | 03-Feb-18 A  | 100%          |        |     |     |     |     |     |      |          |     |     |     |     |     |     |     |     |     |      |       |     |     |   |
|             | watermain (road crossing)                                                                                             | 13            |             |              |               |        |     | 1   |     |     |     |      |          |     |     |     |     |     |     |     |     |     |      |       |     |     |   |
| SIIIA13445  | Sec III A - roadwork and utilities section 6 carriageway -<br>utilities: crossed duct(HEC , HGC, PCCW)                | 13            | 05-Feb-18 A | 06-Mar-18    | 0%            |        |     | 1   |     |     |     |      |          |     |     |     |     |     |     |     |     |     |      |       |     |     |   |