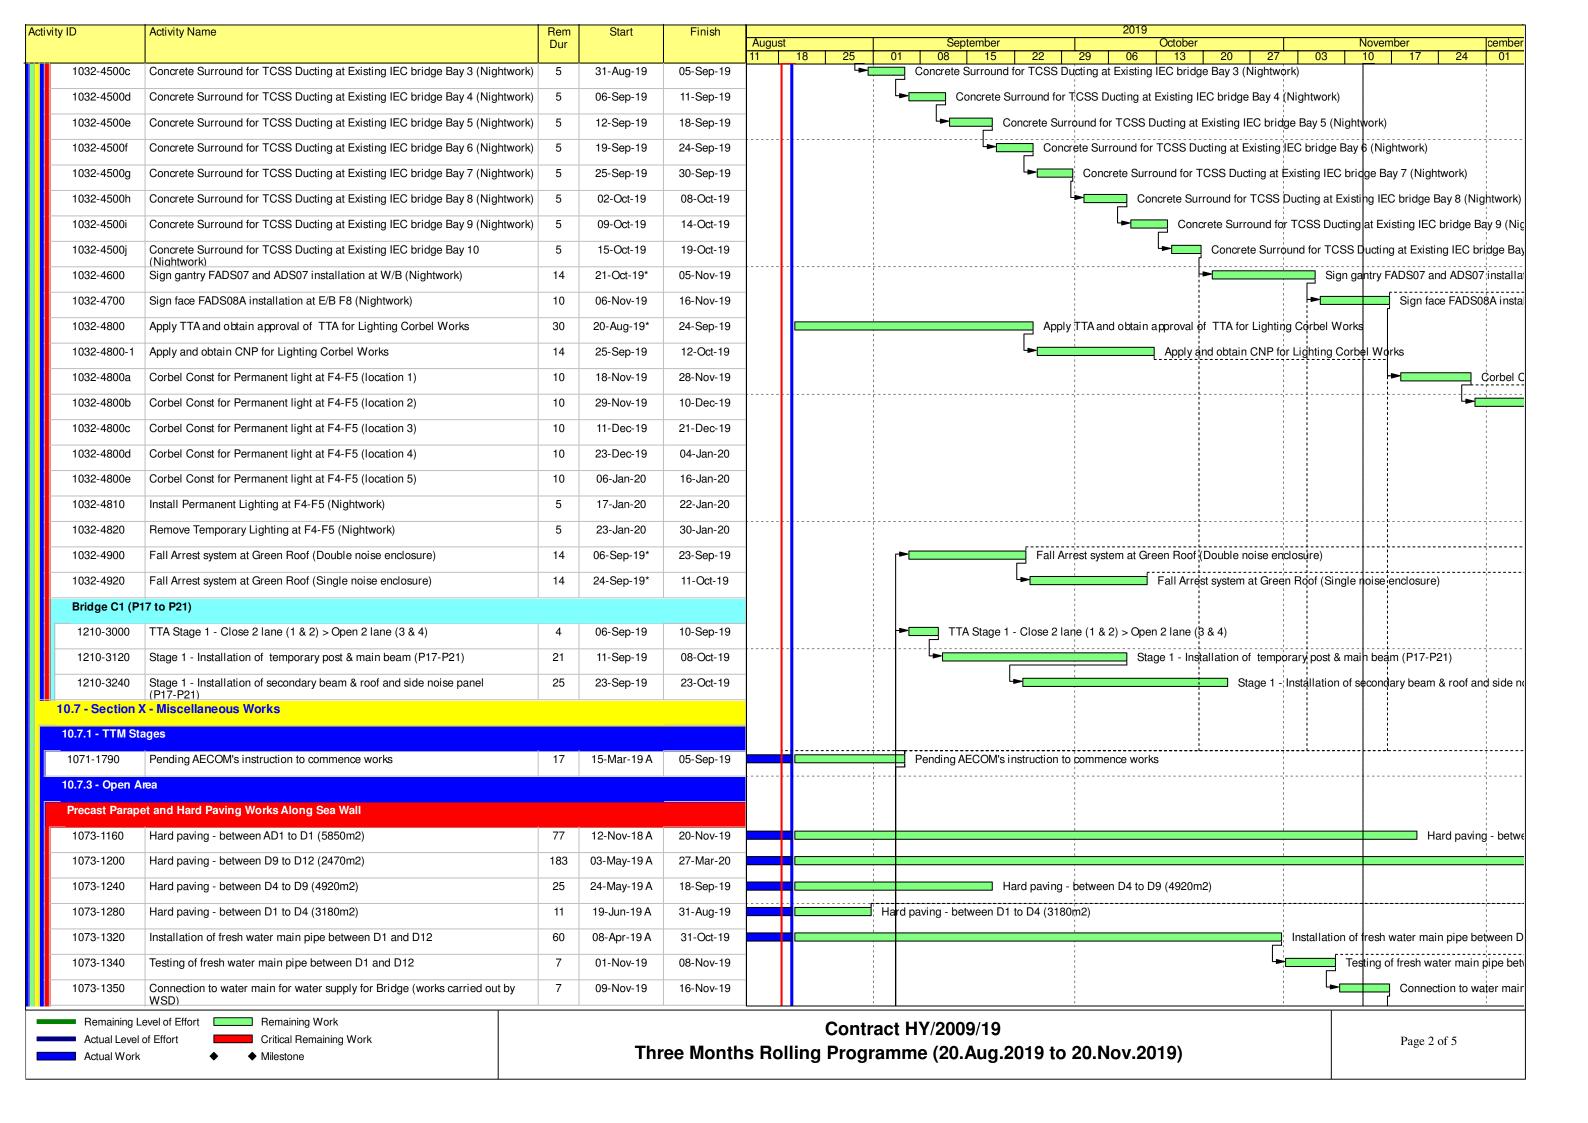

|               |             |              |                        |     |     |     |     |     |     |      |          |      |     |     |     |     |     |                       |     |                       |        |     |     |     |     |
|                  | Sec VII - Landing steps (BSW9) - install s.s. handrail / tactile / sign board / bollard                                   | 25            | 03-Jul-18   | 31-Jul-18    | 0%                     |     |     |     |     |     |     |      |          |      |     |     |     |     |     |                       |     |                       |        |     |     |     |     |

| Page |  | 6 | 1 | 7 |  |
|------|--|---|---|---|--|
|------|--|---|---|---|--|



Page: 7/7



















Page 1 of 2

Contract No. HY/2010/08: Central - Wanchai Bypass Tunnel (Slip Road 8 Section) - 3 Months Rolling Progamme

| Date  | Revision                      | Checked | Approved |
|-------|-------------------------------|---------|----------|
| eb-19 | DWP-08 (2) - 3 Months Rolling | TL      | TL       |
|       |                               |         |          |





Page 2 of 2

Contract No. HY/2010/08: Central - Wanchai Bypass Tunnel (Slip Road 8 Section) - 3 Months Rolling Progamme

| Date      | Revision                      | Checked | Approved |
|-----------|-------------------------------|---------|----------|
| :0-Feb-19 | DWP-08 (2) - 3 Months Rolling | TL      | TL       |
|           |                               |         |          |
|           |