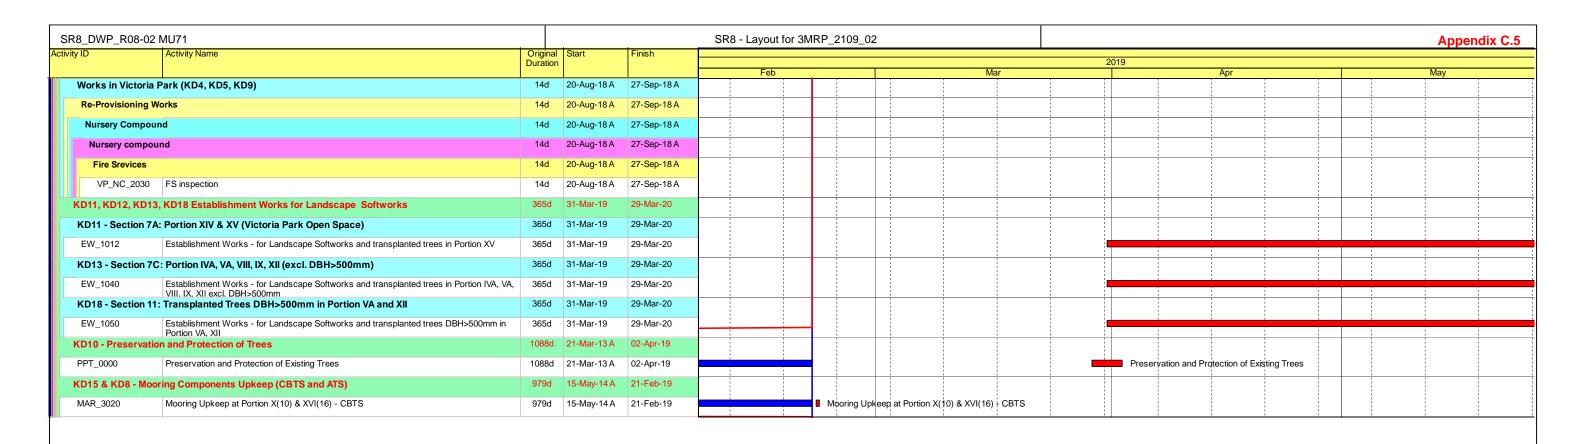

### **CONTRACTOR'S SUBMISSION**

Contract No. HK/2009/02 Wan Chai Development Phase II Central – Wan Chai Bypass at Wan Chai East

| То                                                         | : AECOM Asia Co. Ltd. Attn : Ms Gloria Tang                                                                                                                                                                                          |
|------------------------------------------------------------|--------------------------------------------------------------------------------------------------------------------------------------------------------------------------------------------------------------------------------------|
| CS Title<br>CS Ref.                                        | : Three-Month Rolling Programme (Version Date: 1 February 2019) : CWCRGLJV/573/CS/PR/S-0295 Revision K                                                                                                                               |
| Status                                                     | ☑-1 <sup>st</sup> submission date : 9 February 2018                                                                                                                                                                                  |
| Type of Submission                                         | : □Design □Drawings □Method Statement □Materials □QA / QC □Safety □Environ. ☑Programme / Progress □Survey □Others                                                                                                                    |
| Specification Ref.                                         | : <u>N.A.</u>                                                                                                                                                                                                                        |
| Drawing Ref.                                               | : <u>N.A.</u>                                                                                                                                                                                                                        |
| Submission Details                                         | : ☑Please refer to attachment ☑Please see below                                                                                                                                                                                      |
| Version) with minor re                                     | ner submit the Three-Month Rolling Programme Version Date: 1 February 2019 (Excel vision of the construction of subbase at Portion 5 to suit the latest information of delivery of Lunar New Year for your information and comments. |
| Purpose of Submission                                      | n :☑For review and approval □For record purposes                                                                                                                                                                                     |
| Remarks:                                                   |                                                                                                                                                                                                                                      |
| From : Chun W Name : Paul Yu Title : Project N Signature : | o – CRGL Joint Venture<br>fanager                                                                                                                                                                                                    |
| Date :                                                     | February 2019 PY/DY/JS/JN Originator : Jeffrey Ng                                                                                                                                                                                    |