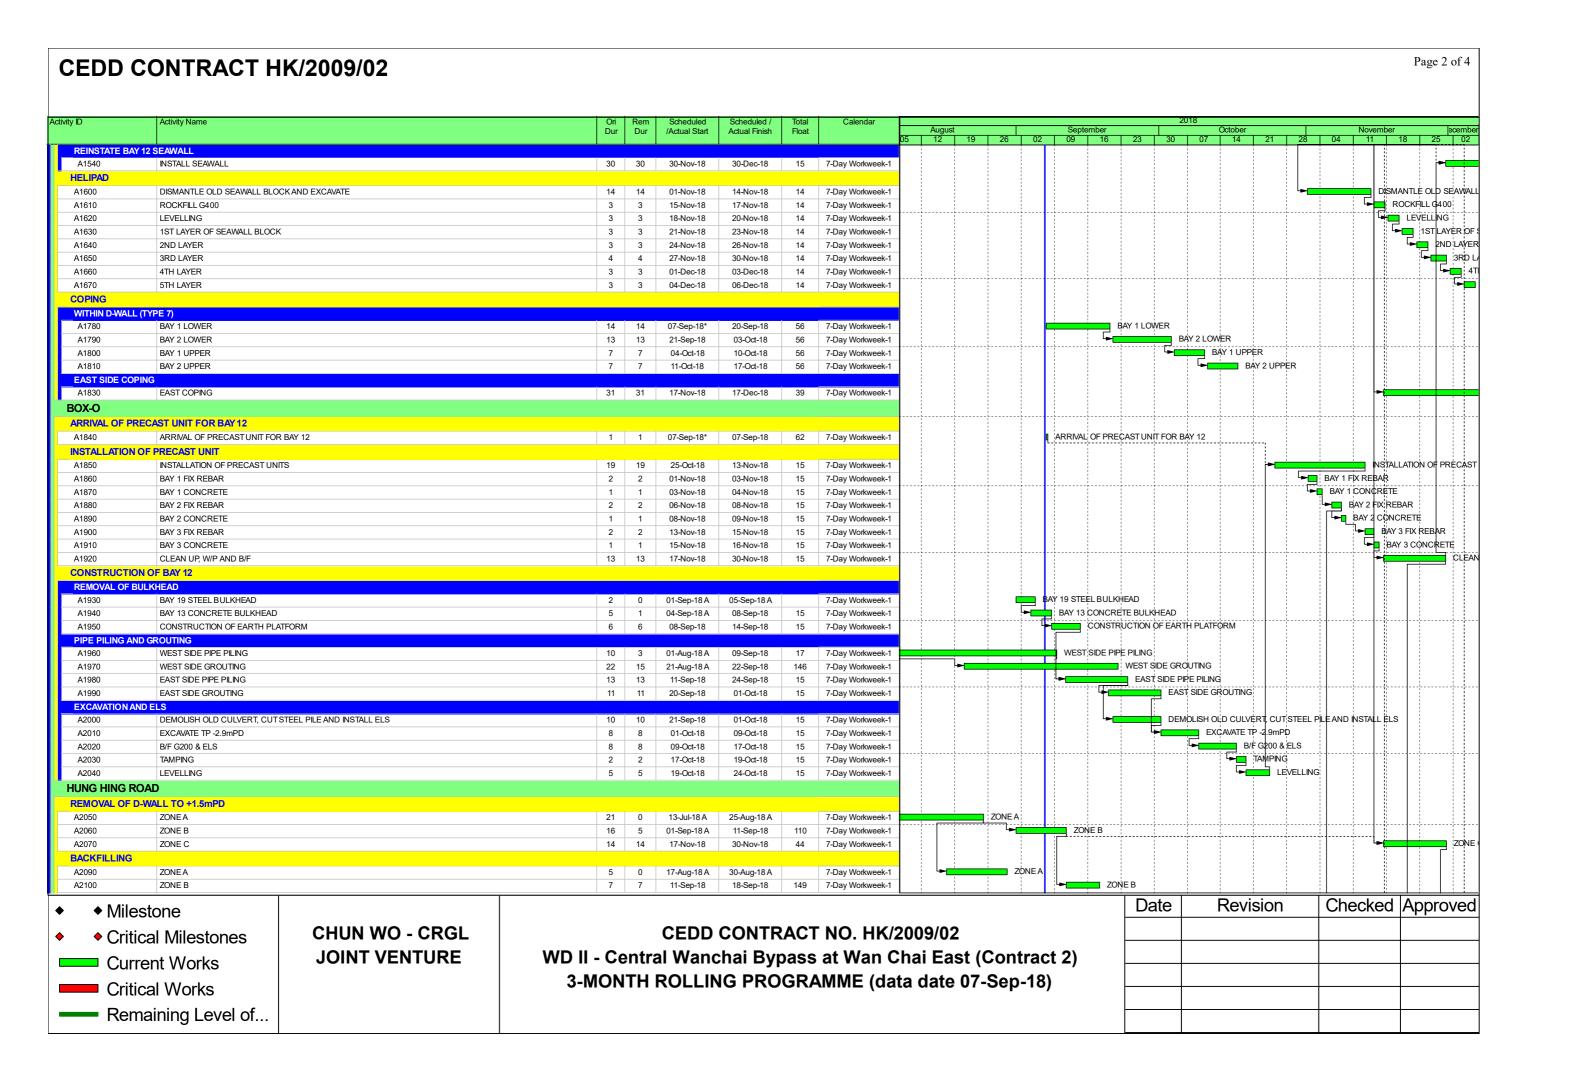

| CEDD CONTRACT HK/2009/02   |  |
|----------------------------|--|
| LCEDIJ CONTRACT OR/2009/02 |  |

Page 4 of 4

| Activity ID | Activity Name               | Ori | Rem | Scheduled     | Scheduled /   | Total | Calendar         |    |        |    |    |    |       |      |    | 20 | )18 |         |          |         |    |          |      |     |      |
|-------------|-----------------------------|-----|-----|---------------|---------------|-------|------------------|----|--------|----|----|----|-------|------|----|----|-----|---------|----------|---------|----|----------|------|-----|------|
|             |                             | Dur | Dur | /Actual Start | Actual Finish | Float |                  |    | August |    |    |    | Septe | mber |    |    |     | October |          |         |    | November |      | ece | iber |
|             |                             |     |     |               |               |       |                  | 05 | 12     | 19 | 26 | 02 | 09    | 16   | 23 | 30 | 07  | 14      | 21       | 28      | 04 | 11       | 18 2 | 25  | 2    |
| A2720       | WCR1&3 ARMOUR SLOPE PROFILE | 31  | 31  | 01-Dec-18*    | 31-Dec-18     | 45    | 7-Day Workweek-1 |    |        |    |    |    |       |      |    |    |     |         |          |         |    |          |      | -   | _    |
| A2740       | REINSTATE WCR3 EXIT         | 23  | 23  | 24-Sep-18*    | 16-Oct-18     | 121   | 7-Day Workweek-1 | 1  |        |    |    |    |       |      |    |    |     | RE      | NSTATE \ | WCR3 EX | ķπ |          | į    |     |      |
| A2750       | WCR3 FENCING                | 23  | 23  | 09-Nov-18*    | 01-Dec-18     | 75    | 7-Day Workweek-1 | 1  |        |    |    |    |       |      |    |    |     |         |          |         | _  | -        | _    | \   | VCR  |

CHUN WO - CRGL JOINT VENTURE CEDD CONTRACT NO. HK/2009/02 WD II - Central Wanchai Bypass at Wan Chai East (Contract 2) 3-MONTH ROLLING PROGRAMME (data date 07-Sep-18)

| Date | Revision | Checked | Approved |
|------|----------|---------|----------|
|      |          |         |          |
|      |          |         |          |
|      |          |         |          |
|      |          |         |          |
|      |          |         |          |