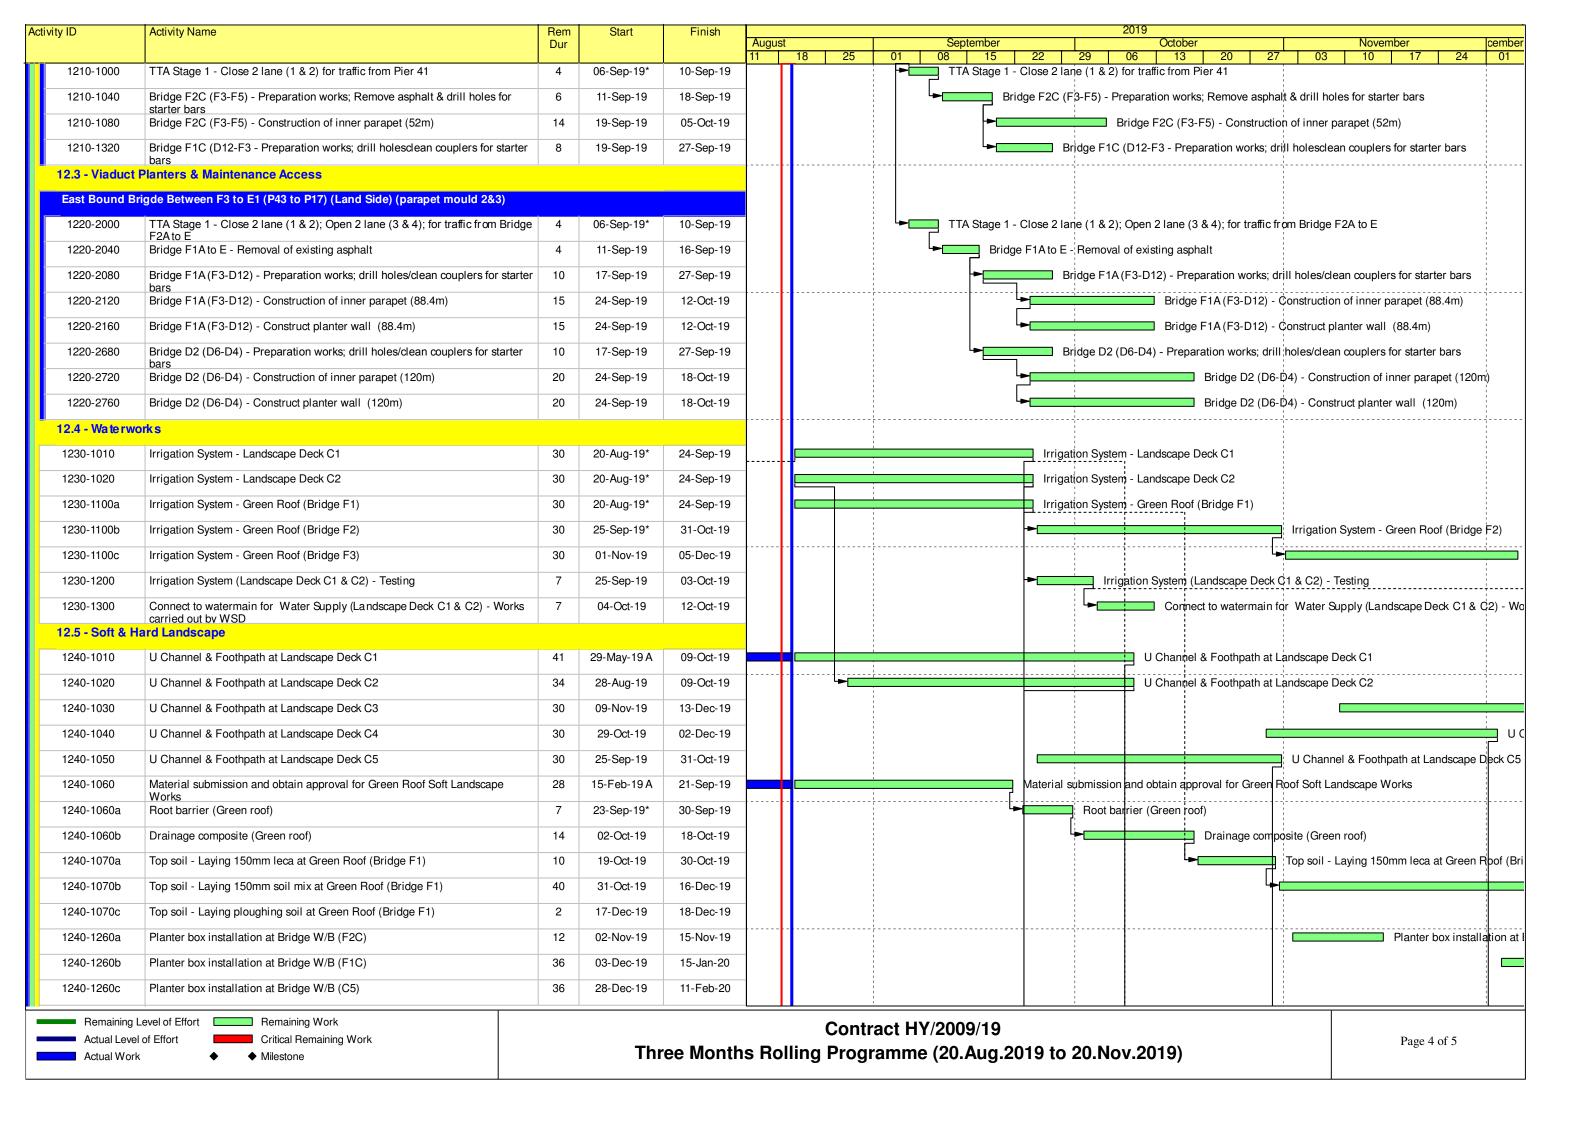

|               |             |              |                        |     |     |     |     |     |     |      |          |      |     |     |     |     |     |                       |     |                       |        |     |     |     |     |
|                  | Sec VII - Landing steps (BSW9) - install s.s. handrail / tactile / sign board / bollard                                   | 25            | 03-Jul-18   | 31-Jul-18    | 0%                     |     |     |     |     |     |     |      |          |      |     |     |     |     |     |                       |     |                       |        |     |     |     |     |

| Page |  | 6 | 1 | 7 |  |
|------|--|---|---|---|--|
|------|--|---|---|---|--|



Page: 7/7



















Page 1 of 2

Contract No. HY/2010/08: Central - Wanchai Bypass Tunnel (Slip Road 8 Section) - 3 Months Rolling Progamme

| Date  | Revision                      | Checked | Approved |
|-------|-------------------------------|---------|----------|
| eb-19 | DWP-08 (2) - 3 Months Rolling | TL      | TL       |
|       |                               |         |          |





Page 2 of 2

Contract No. HY/2010/08: Central - Wanchai Bypass Tunnel (Slip Road 8 Section) - 3 Months Rolling Progamme

| Date      | Revision                      | Checked | Approved |
|-----------|-------------------------------|---------|----------|
| :0-Feb-19 | DWP-08 (2) - 3 Months Rolling | TL      | TL       |
|           |                               |         |          |
|           |