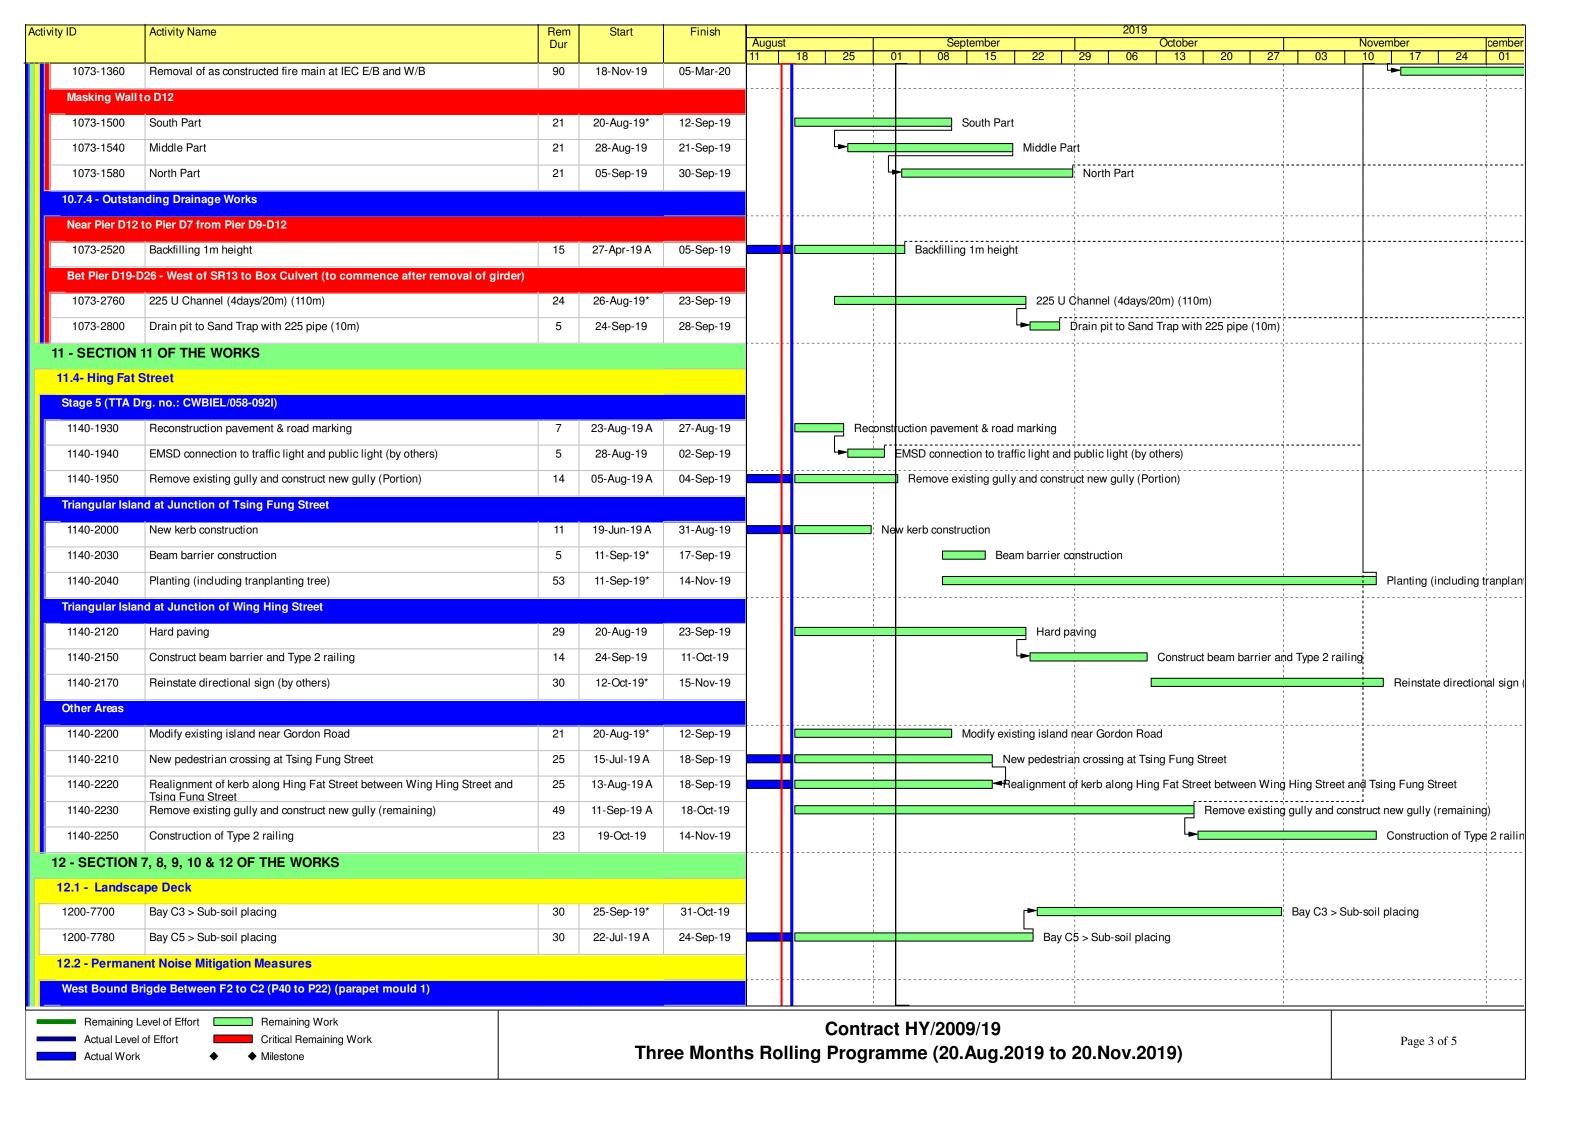

|               |             |              |                        |     |     |     |     |     |     |      |          |      |     |     |     |     |     |                       |     |                       |        |     |     |     |     |
|                  | Sec VII - Landing steps (BSW9) - install s.s. handrail / tactile / sign board / bollard                                   | 25            | 03-Jul-18   | 31-Jul-18    | 0%                     |     |     |     |     |     |     |      |          |      |     |     |     |     |     |                       |     |                       |        |     |     |     |     |

| Page |  | 6 | 1 | 7 |  |
|------|--|---|---|---|--|
|------|--|---|---|---|--|



Page: 7/7



















Page 1 of 2

Contract No. HY/2010/08: Central - Wanchai Bypass Tunnel (Slip Road 8 Section) - 3 Months Rolling Progamme

| Date  | Revision                      | Checked | Approved |
|-------|-------------------------------|---------|----------|
| eb-19 | DWP-08 (2) - 3 Months Rolling | TL      | TL       |
|       |                               |         |          |





Page 2 of 2

Contract No. HY/2010/08: Central - Wanchai Bypass Tunnel (Slip Road 8 Section) - 3 Months Rolling Progamme

| Date      | Revision                      | Checked | Approved |
|-----------|-------------------------------|---------|----------|
| :0-Feb-19 | DWP-08 (2) - 3 Months Rolling | TL      | TL       |
|           |                               |         |          |
|           |