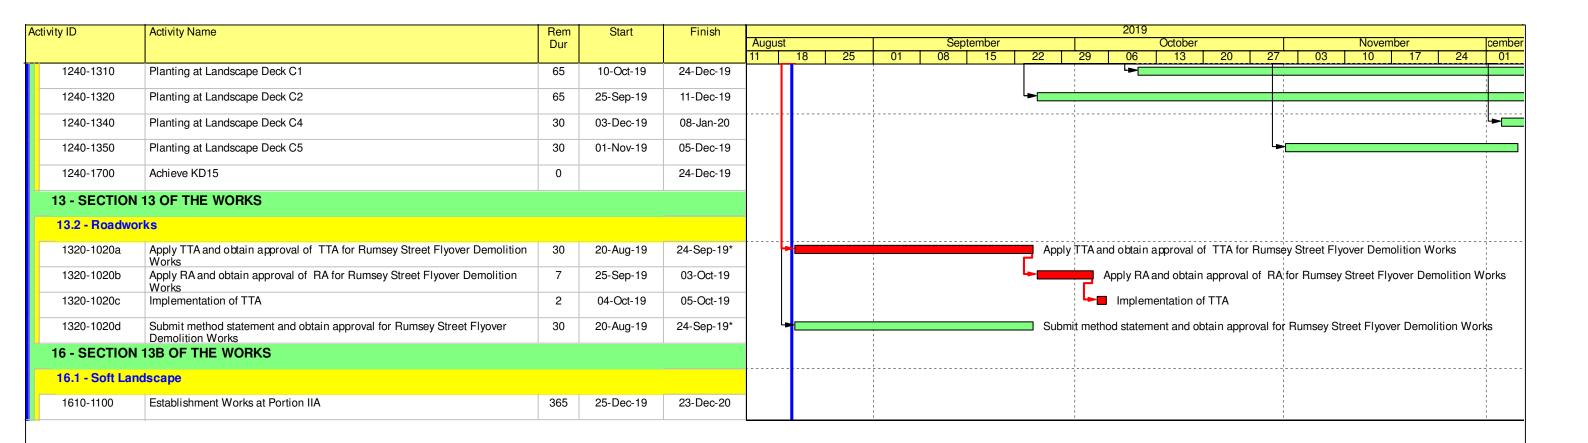

|               |             |              |                        |     |     |     |     |     |     |      |          |      |     |     |     |     |     |                       |     |                       |        |     |     |     |     |
|                  | Sec VII - Landing steps (BSW9) - install s.s. handrail / tactile / sign board / bollard                                   | 25            | 03-Jul-18   | 31-Jul-18    | 0%                     |     |     |     |     |     |     |      |          |      |     |     |     |     |     |                       |     |                       |        |     |     |     |     |

| Page |  | 6 | 1 | 7 |  |
|------|--|---|---|---|--|
|------|--|---|---|---|--|



Page: 7/7



















Page 1 of 2

Contract No. HY/2010/08: Central - Wanchai Bypass Tunnel (Slip Road 8 Section) - 3 Months Rolling Progamme

| Date  | Revision                      | Checked | Approved |
|-------|-------------------------------|---------|----------|
| eb-19 | DWP-08 (2) - 3 Months Rolling | TL      | TL       |
|       |                               |         |          |





Page 2 of 2

Contract No. HY/2010/08: Central - Wanchai Bypass Tunnel (Slip Road 8 Section) - 3 Months Rolling Progamme

| Date      | Revision                      | Checked | Approved |
|-----------|-------------------------------|---------|----------|
| :0-Feb-19 | DWP-08 (2) - 3 Months Rolling | TL      | TL       |
|           |                               |         |          |
|           |