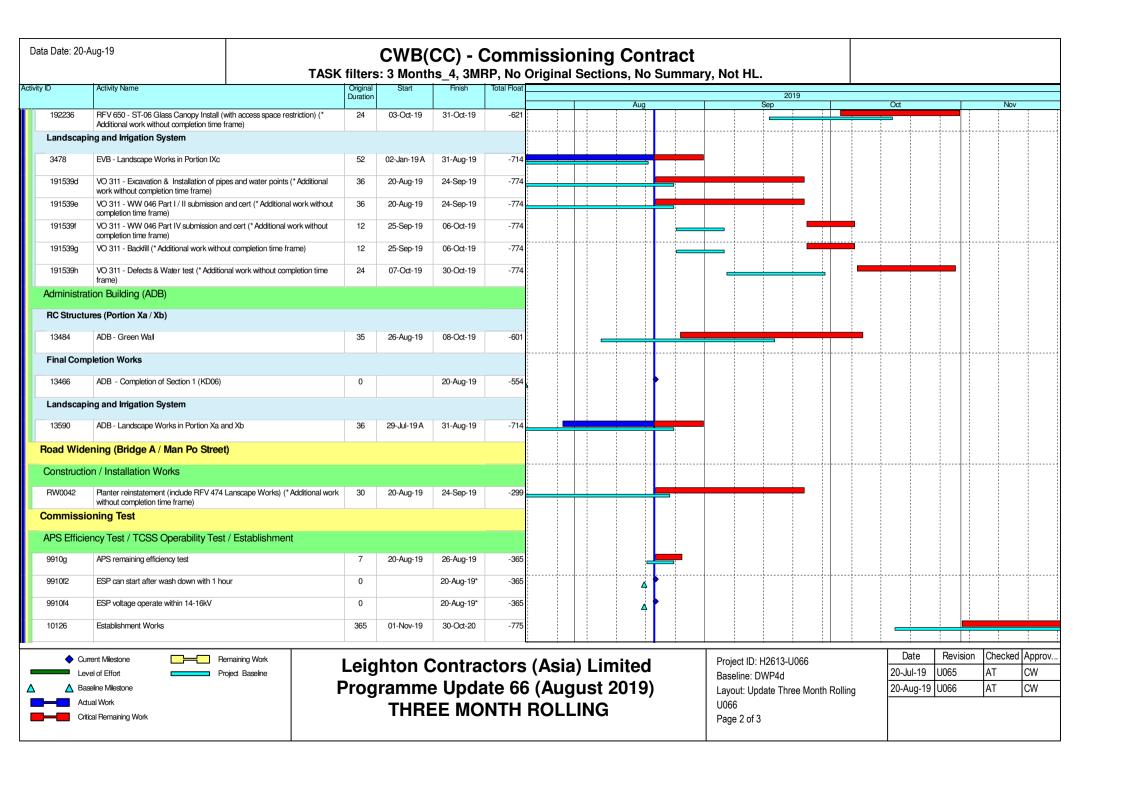

| CEDD CONTRACT HK/2009/02   |  |
|----------------------------|--|
| LCEDIJ CONTRACT OR/2009/02 |  |

Page 4 of 4

| Activity ID | Activity Name               | Ori | Rem | Scheduled     | Scheduled /   | Total | Calendar         |    |        |    |    |    |       |      |    | 20 | )18 |         |          |         |    |          |      |     |      |
|-------------|-----------------------------|-----|-----|---------------|---------------|-------|------------------|----|--------|----|----|----|-------|------|----|----|-----|---------|----------|---------|----|----------|------|-----|------|
|             |                             | Dur | Dur | /Actual Start | Actual Finish | Float |                  |    | August |    |    |    | Septe | mber |    |    |     | October |          |         |    | November |      | ece | iber |
|             |                             |     |     |               |               |       |                  | 05 | 12     | 19 | 26 | 02 | 09    | 16   | 23 | 30 | 07  | 14      | 21       | 28      | 04 | 11       | 18 2 | 25  | 2    |
| A2720       | WCR1&3 ARMOUR SLOPE PROFILE | 31  | 31  | 01-Dec-18*    | 31-Dec-18     | 45    | 7-Day Workweek-1 |    |        |    |    |    |       |      |    |    |     |         |          |         |    |          |      | -   | _    |
| A2740       | REINSTATE WCR3 EXIT         | 23  | 23  | 24-Sep-18*    | 16-Oct-18     | 121   | 7-Day Workweek-1 | 1  |        |    |    |    |       |      |    |    |     | RE      | NSTATE \ | WCR3 EX | ķπ |          | į    |     |      |
| A2750       | WCR3 FENCING                | 23  | 23  | 09-Nov-18*    | 01-Dec-18     | 75    | 7-Day Workweek-1 | 1  |        |    |    |    |       |      |    |    |     |         |          |         | _  | -        | _    | \   | VCR  |

CHUN WO - CRGL JOINT VENTURE CEDD CONTRACT NO. HK/2009/02 WD II - Central Wanchai Bypass at Wan Chai East (Contract 2) 3-MONTH ROLLING PROGRAMME (data date 07-Sep-18)

| Date | Revision | Checked | Approved |
|------|----------|---------|----------|
|      |          |         |          |
|      |          |         |          |
|      |          |         |          |
|      |          |         |          |
|      |          |         |          |