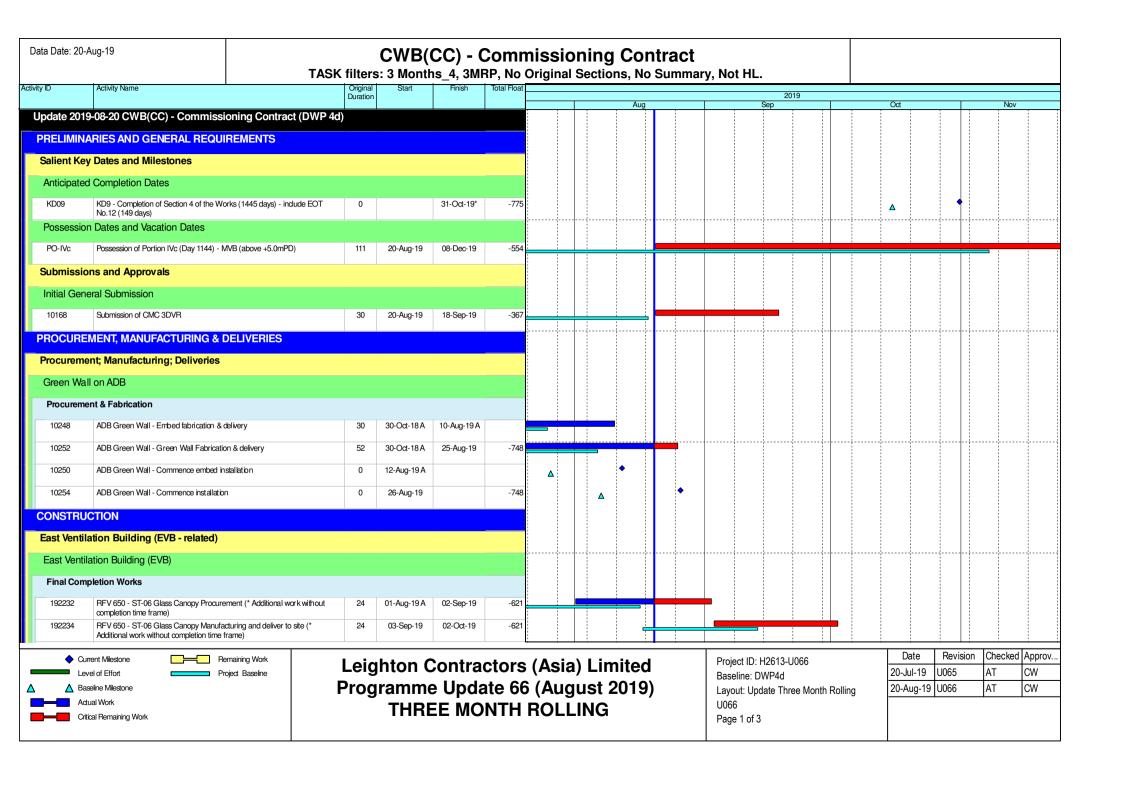

#### Page 1 of 4 CEDD CONTRACT HK/2009/02 3 MONTHS ROLLING PROGRAMME OF WORKS PROGRAMME REVIEWED 8 AUG 2018 (DD 7-9-18) **EXCAVATION TWCR4 AND CONSTRUCTION OF WCR4 EXCAVATE TWCR4 AND INSTALL SEAWALL** 10 10 30-Oct-18 08-Nov-18 32 HK Working Day TRANSPORT OF P5 FILL MATERIAL TRANSPORT OF P5 FILL MATERIAL TO P34 MARINE EXCAVATION WEST SIDE EXC FOR G400 (1600M3) & 0.5TARMOUR WEST SIDE EXC FOR G400 (1600M3) 8 0.5TARMOUR, WEST SIDE EXC FOR G400 (1600M 20 07-Sep-18\* 26-Sep-18 7-Day Workweek-ARRIVAL OF G400 A1040 ARRIVAL OF G400 17-Sep-18 17-Sep-18 143 7-Day Workweek-1 1<mark>→∎</mark> ARRIVAL OF ARMOUR A1050 ARRIVAL OF ARMOUR 134 21-Sep-18 22-Sep-18 HK Working Day **CUTTING D-WALL** EAST SIDE CORE HOLES 01-Sep-18 A 07-Sep-18 7-Day Workweek-EAST SIDE CORE HOLES WEST SIDE CORE HOLES A1090 WEST SIDE CORE HOLES 05-Sep-18 A 5 12-Sep-18 16 7-Day Workweek-20 VERTICAL CUT A1100 05-Sep-18 A 11-Sep-18 13 7-Day Workweek-1 HÓRIZONTÁL CUT A1110 HORIZONTAL CUT 20 20 07-Sep-18 26-Sep-18 7-Day Workweek-A1120 REMOVAL OF D-WALL 20 20 07-Sep-18 26-Sep-18 7-Day Workweek-1 **INSTALL SEAWALL** MANUFACTURE OF SEAWALL BLOCK MANUFACTURE OF SEAWALL BLOCK 27-Jul-18 A MANUFACTURE OF SEAWALL BLOCK A1125 43 19-Oct-18 40 86 7-Day Workweek-1 MANUFACTURE OF FACING STONE A1127 MANUFACTURE OF FACING STONE 15 15 20-Oct-18 03-Nov-18 103 7-Day Workweek-1 1ST DELIVERY 1 1ST DELIVERY A1130 13-Sep-18\* 19 13-Sep-18 7-Day Workweek-A1140 2ND DELIVERY 06-Oct-18\* 06-Oct-18 7-Day Workweek-1 2ND DELIVERY 3RD DELIVERY A1150 3RD DELIVERY 17 12-Oct-18\* 12-Oct-18 7-Day Workweek-A1160 4TH DELIVERY 4TH DEL VERY 19-Oct-18\* 19-Oct-18 7-Day Workweek-► 5TH DELIVERY A1170 5TH DELIVERY 27-Oct-18\* 27-Oct-18 7-Day Workweek-6TH DELIVERY 6TH DELIVERY 02-Nov-18\* 7-Day Workweek-►1 7TH DELWERY Δ1190 7TH DELIVERY 09-Nov-18\* 09-Nov-18 7-Day Workweek-1 A1200 8TH DELIVERY 14 + 8TH DELIVERY 15-Nov-18\* 15-Nov-18 7-Day Workweek-1 INSTALL AST SIDE SEAWALL BLOC MOUNTING ROCK BEDDING MOUNTING ROCK BEDDING 19-Sep-18 24-Sep-18 A1210 7-Day Workweek-LEVELLING LEVELLING 25-Sep-18 27-Sep-18 19 7-Day Workweek-1 — ■ M9 BLOCK A1230 M9 BLOCK 28-Sep-18 29-Sep-18 19 7-Day Workweek-LEVELLING LEVELLING A1240 30-Sep-18 04-Oct-18 7-Day Workweek-1 IST LAYER OF BLOCK A1250 1ST LAYER OF BLOCK 05-Oct-18 08-Oct-18 19 7-Day Workweek-2ND LAYER 2ND LAYER 09-Oct-18 11-Oct-18 7-Day Workweek-1 →□ βRD LAYER A1270 3RD LAYER 3 12-Oct-18 14-Oct-18 19 7-Day Workweek-A1280 4TH LAYER 19 4TH LAYER 15-Oct-18 17-Oct-18 7-Day Workweek-► 5TH LAYEI A1290 5TH LAYER 18-Oct-18 20-Oct-18 7-Day Workweek-1 6TH LAYER 6TH LAYER A1300 3 19 7-Day Workweek-21-Oct-18 23-Oct-18 TYPE A A1310 TYPE A 27-Oct-18 7-Day Workweek-1 24-Oct-18 GEOTEXTILE AND FILTER GEOTEXTILE AND FILTER A1320 4 28-Oct-18 31-Oct-18 19 7-Day Workweek-7-Day Workweek-A1330 B/F SOIL (5000m3) 01-Nov-18 08-Nov-18 19 B/F SOIL (5000m3) PLACE CONC CUBES AND PLACE CONC CUBES AND PARTLY B/F TO +3.5mPD (1000m3) A1340 09-Nov-18 14-Nov-18 19 7-Day Workweek-INSTALL WEST SIDE SEAWALL BLOCK MOUNTING ROCK BEDDING TYPE 12A & 12B MOUNTING ROCK BEDDING TYPE 12A & 12B, MOUNTING ROCK BEDD A1370 15 15 27-Sep-18 11-Oct-18 0 7-Day Workweek-1 A1380 LEVELLING 12-Oct-18 15-Oct-18 📺 LEVĖLLING, LEVELLING 7-Day Workweek-M9 BLOCK, M9 BLÖCK A1390 M9 BLOCK 16-Oct-18 18-Oct-18 7-Day Workweek-1 LEVELLING, LEVELLING LEVELLING A1400 19-Oct-18 25-Oct-18 7-Day Workweek-A1410 1ST LAYER OF BLOCK 7-Day Workweek-1ST LAYER OF BLOCK, 1ST LAYER OF BLOCI 26-Oct-18 31-Oct-18 2ND LAYER, 2ND LAYER A1420 2ND LAYER 01-Nov-18 05-Nov-18 7-Day Workweek-A1430 3RD LAYER, 3RD LAYER 3RD LAYER 06-Nov-18 7-Day Workweek-1 4TH LAYER, 4TH LAYER A1440 4TH LAYER 11-Nov-18 15-Nov-18 7-Day Workweek-5TH LAYER, 5TH LA A1450 5TH LAYER 16-Nov-18 7-Day Workweek-1 6TH LAYER, 6TH A1460 6TH LAYER 3 20-Nov-18 22-Nov-18 7-Day Workweek-TYPEA, TY TYPE A 23-Nov-18 7-Day Workweek-A1480 FILTER 27-Nov-18 30-Nov-18 7-Day Workweek-1 FILTER A1490 B/F TO +2.8mPD 6 01-Dec-18 06-Dec-18 7-Day Workweek-Revision Checked Approved Milestone **CHUN WO - CRGL** CEDD CONTRACT NO. HK/2009/02 Critical Milestones **JOINT VENTURE** WD II - Central Wanchai Bypass at Wan Chai East (Contract 2)

Current Works
Critical Works

Remaining Level of..

3-MONTH ROLLING PROGRAMME (data date 07-Sep-18)

| Date | Revision | Checked | Approved |
|------|----------|---------|----------|
|      |          |         |          |
|      |          |         |          |
|      |          |         |          |
|      |          |         |          |
|      |          |         |          |