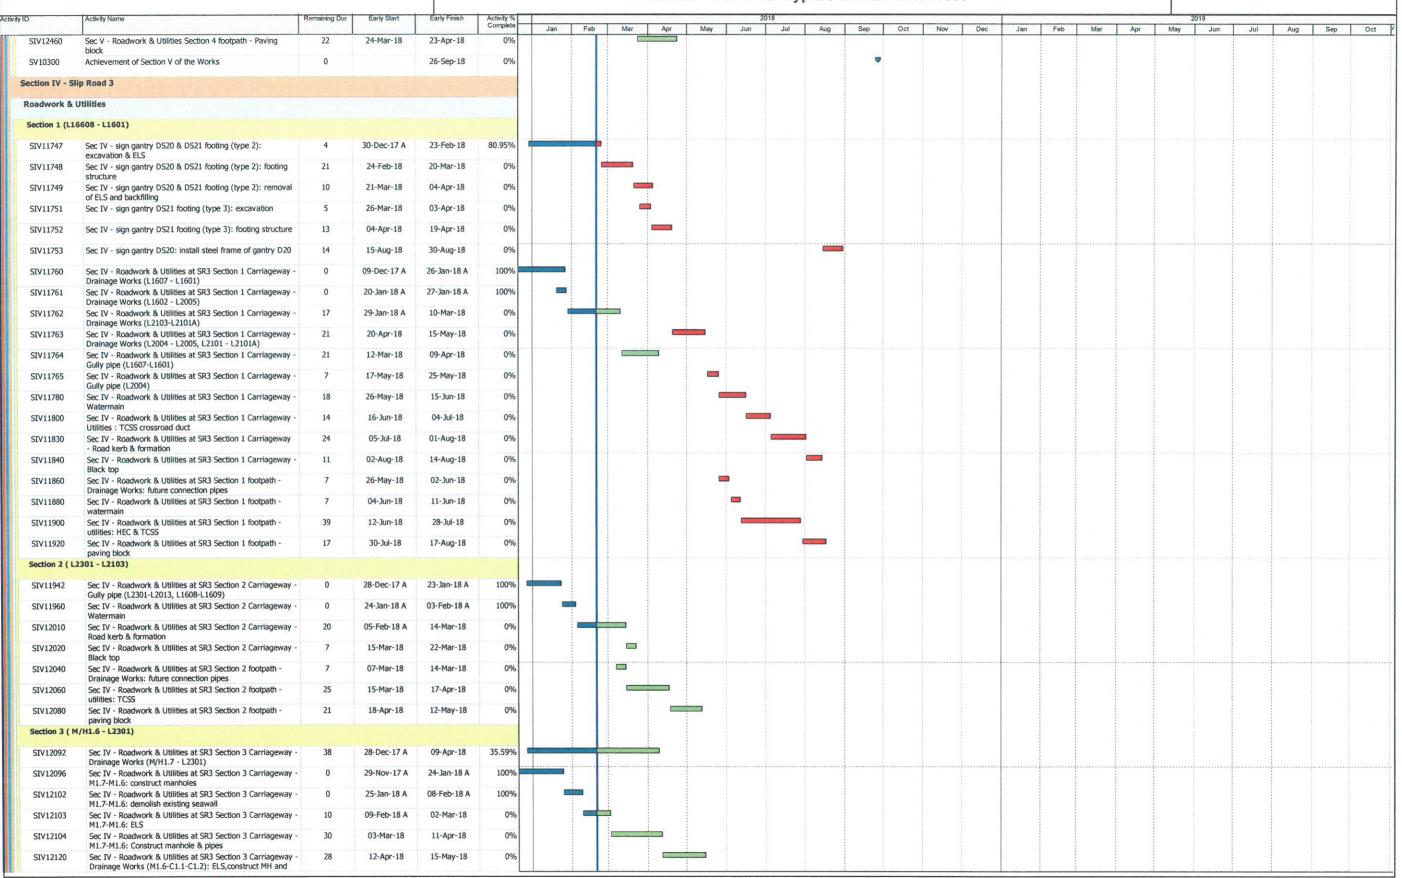

|                       | 14.88.9                                                                                            |               |              |                          |                        |               |      |                | Centr          | Wan         | Chai           | Devel        | No. H<br>opmer<br>pass a | nt Ph | ase II | i Wes | t   |     |               |     |               |      |             | Pa  | ge:1/7 |     |       |
|-----------------------|----------------------------------------------------------------------------------------------------|---------------|--------------|--------------------------|------------------------|---------------|------|----------------|----------------|-------------|----------------|--------------|--------------------------|-------|--------|-------|-----|-----|---------------|-----|---------------|------|-------------|-----|--------|-----|-------|
| tivity ID             | Activity Name                                                                                      | Remaining Dur | Early Start  | Early Finish             | Activity %<br>Complete | Jan           | Feb  | Mar            | Apr            | May         | Jun 2          | Jul          | Aug                      | Sep   | Oct    | Nov   | Dec | Jan | Feb           | Mar | Apr           | May  | 2019<br>Jun | Jul | Aug    | Sep | Oct / |
|                       | Revised Works Programme Rev.12.0(DD 20 No                                                          | ovember 20    | 017)         |                          |                        |               |      |                |                |             |                |              |                          |       |        |       |     |     |               |     |               | ,    | Jun         | oui | Aug    | Зер | Oct P |
|                       | nd Milestone Dates<br>Vorks Completion (Included Not Granted EOT Enti                              |               |              |                          |                        |               |      |                |                |             |                |              |                          |       |        |       |     |     |               |     |               |      |             |     |        |     |       |
| KD10840               | Completion of Section IIIA                                                                         | trement of    | ne Contracto |                          | 201                    |               |      |                |                |             |                |              |                          |       |        |       |     |     |               |     |               |      |             |     |        |     |       |
| KD10860               | Complection of Section IV                                                                          | 0             |              | 08-Sep-18*               | 0%                     |               |      |                |                |             |                |              |                          | •     |        |       |     |     |               |     |               |      |             |     |        |     |       |
| KD10880               | Completion of Section V                                                                            | 0             |              | 30-Aug-18*<br>26-Sep-18* | 0%                     |               |      |                |                |             |                |              |                          |       |        |       |     |     |               |     |               |      |             |     |        |     |       |
| KD11010               | Completion of Section VII                                                                          | 0             |              |                          | 0%                     |               |      |                |                |             |                |              |                          | _     |        |       |     |     |               |     |               |      |             |     |        |     |       |
| KD11020               | Completion of Section VIII                                                                         | 0             |              | 14-Sep-18*<br>21-Sep-18* | 0%                     |               |      |                |                |             |                |              |                          | ·_    |        |       |     |     |               |     |               |      |             | •   |        |     |       |
| KD11040               | Completion of Section IX                                                                           | 0             |              | 21-Sep-19*               | 0%                     |               |      |                |                |             |                |              |                          | •     |        |       |     |     |               |     |               |      |             |     |        |     |       |
| KD11060               | Completion of Section X                                                                            | 0             |              | 21-Sep-19*               | 0%                     |               |      |                |                |             |                |              |                          | _     |        |       |     |     |               |     |               |      |             |     |        | •   |       |
|                       | tions of Works Completion                                                                          |               |              | 21 Sep 16                | 0 70                   |               |      |                | ļ              |             |                |              |                          | •     |        |       |     |     |               |     |               |      |             |     |        |     |       |
| KD10080               | Planned Section IIIA Completion - Road A2,A4, A5                                                   | 0             |              | 08-Sep-18                | 0%                     |               |      |                |                |             |                |              |                          | _     |        |       |     |     |               |     |               |      |             |     |        |     |       |
| KD10100               | Planned Section IV Completion - Slip Road 3                                                        | 0             |              | 30-Aug-18                | 0%                     |               |      |                |                |             |                |              |                          | Ť     |        |       |     |     |               |     |               |      |             |     |        |     |       |
| KD10140               | Planned Section V Completion - Remaining At-Grade Road                                             | 0             |              | 26-Sep-18                | 0%                     |               |      |                |                |             |                |              |                          | _     |        |       |     |     |               |     |               |      |             |     |        |     |       |
| KD10280               | Planned Section VII Completion - Remainder Works                                                   | 0             |              | 14-Sep-18                | 0%                     |               |      |                |                |             |                |              |                          |       |        |       |     |     |               |     |               |      |             |     |        |     |       |
| KD10300               | Planned Section VIII Completion - Landscape Softwork                                               | 0             |              | 21-Sep-18                | 0%                     |               |      | -              |                |             |                |              |                          |       |        |       |     |     |               |     |               |      |             |     |        |     |       |
| KD10320               | Planned Section IX Completion - Establishment Works                                                | 0             |              | 21-Sep-19                | 0%                     |               |      |                |                |             |                |              |                          |       |        |       |     |     |               |     |               |      |             |     |        |     |       |
| KD10340               | Planned Section X Completion - Tree Protection &<br>Preservation                                   | 0             |              | 21-Sep-18                | 0%                     |               |      |                |                |             |                |              |                          | •     |        |       |     |     |               |     |               |      |             |     |        | •   |       |
| Dredging and          | d Reclamation                                                                                      |               |              |                          |                        |               |      |                |                |             |                |              |                          |       |        |       |     |     |               |     |               |      |             |     |        |     |       |
| Marine Work           | Construction                                                                                       |               |              |                          |                        |               |      |                |                |             |                |              |                          |       |        |       |     |     |               |     |               |      |             |     |        |     |       |
| Zone CRIII            |                                                                                                    |               |              |                          |                        |               |      |                |                |             |                |              |                          |       |        |       |     |     |               |     |               |      |             |     |        |     |       |
| Seawall Cons          | truction - Zone CRIII                                                                              |               |              |                          |                        |               |      |                |                |             |                |              |                          |       |        |       |     |     |               |     |               |      |             |     |        |     |       |
|                       | eawall- 2nd Stage                                                                                  |               |              |                          |                        |               |      |                |                |             |                |              |                          |       |        |       |     |     |               |     |               |      |             |     |        |     |       |
| Seawalf 2 &           |                                                                                                    |               |              |                          |                        |               |      |                |                |             |                |              |                          |       |        |       |     |     |               |     |               |      |             |     |        |     |       |
| MAR21371              | Zone CRIII - seawall 2 & 12 - Backfilling remaining portion (type A, geotextile and filter)        | 0             | 19-Jan-18 A  | 27-Jan-18 A              | 100%                   |               |      |                |                |             |                |              |                          |       |        |       |     |     |               |     |               |      |             |     |        |     |       |
| Zone D                |                                                                                                    |               |              |                          |                        |               |      |                |                |             |                |              |                          |       |        |       |     |     |               |     |               |      |             |     |        |     |       |
|                       | truction - Zone D                                                                                  |               |              |                          |                        |               |      |                |                |             |                |              |                          |       |        |       |     |     |               |     |               |      |             |     |        |     |       |
| Seawall 10 &          |                                                                                                    |               |              |                          |                        |               |      |                |                |             |                |              |                          |       |        |       |     |     |               |     |               |      |             |     |        |     |       |
| MAR20630              | Zone D - Seawall 10 & 11: Install remaining seawall block                                          | 14            | 20-Feb-18*   | 05-Mar-18                | 0%                     |               |      |                |                |             |                |              |                          |       |        |       |     |     |               |     |               |      |             |     |        |     |       |
| MAR20650              | Zone D - Seawall 10 & 11: Backfill Type A                                                          | 7             | 06-Mar-18    | 12-Mar-18                | 0%                     |               |      |                |                |             |                |              |                          |       |        |       |     |     |               |     |               |      |             |     |        |     |       |
| MAR20670              | Zone D - Seawall 10 & 11: Lay geotextile and filter                                                | 7             | 13-Mar-18    | 19-Mar-18                | 0%                     |               |      |                |                |             |                |              |                          |       |        |       |     |     |               |     |               |      |             |     |        |     |       |
|                       | ction Completion                                                                                   |               |              |                          |                        |               |      |                |                |             |                |              |                          |       |        |       |     |     |               |     |               |      |             |     |        |     |       |
| Construction          | Road A2, A4 & A5                                                                                   |               |              |                          |                        |               |      |                |                |             |                |              |                          |       |        |       |     |     |               |     |               |      |             |     |        |     |       |
|                       |                                                                                                    |               |              |                          |                        |               |      |                |                |             |                |              |                          |       |        |       |     |     |               |     |               |      |             |     |        |     |       |
| NOGUWOFK &            | Utilities - Section 1 (L1806 - L1801)                                                              |               |              |                          |                        |               |      |                |                |             |                |              |                          |       |        |       |     |     |               |     |               |      |             |     |        |     |       |
| ata Date:<br>0-Feb-18 | Current Milestone  Actual Work  Critical Remaining Work  Remaining Work  Remaining Level of Effort |               |              |                          | Up<br>(Ref             | dated<br>to R | d Wo | orks  <br>2 as | Progr<br>of 20 | amm<br>Febr | ne Re<br>urary | v.12<br>2018 | 3)                       |       |        |       |     |     | Dat<br>20-Feb |     | Revision<br>2 | Chec | cked        |     | Approv | ed  |       |

Page: 2/7

| vity ID     | Activity Name                                                                                                         | Remaining Dur | Early Start | Early Finish | Activity %    |        |     |     |     |     |     | 2018 |          |     |     |     |     |     |     |     |     |     | 2019 | 63233 |     |     |   |
|-------------|-----------------------------------------------------------------------------------------------------------------------|---------------|-------------|--------------|---------------|--------|-----|-----|-----|-----|-----|------|----------|-----|-----|-----|-----|-----|-----|-----|-----|-----|------|-------|-----|-----|---|
| SIIIA10279c | Sec III A - section 1 carriageway - sewerage pipe from M/H                                                            | 0             | 02-Jan-18 A | 03-Feb-18 A  | Complete 100% | Jan    | Feb | Mar | Apr | May | Jun | Jul  | Aug      | Sep | Oct | Nov | Dec | Jan | Feb | Mar | Apr | May | Jun  | Jul   | Aug | Sep |   |
| SIIIA10293  | Sc to F8B (night time): construct sewerage pipe Sec III A - section 1 carriageway - sewerage pipe from M/H            | 6             | 05-Feb-18 A |              |               |        |     |     |     |     |     |      |          |     |     |     |     |     |     |     |     |     |      |       |     |     |   |
|             | F8B - F8A (night time)                                                                                                | 0             |             | 26-Feb-18    | 0%            |        |     |     |     |     |     |      |          |     |     |     |     |     |     |     |     |     |      |       |     |     |   |
| SIIIA10294  | Sec III A - section 1 carriageway - sewerage pipe from M/H F8A - F8                                                   | 8             | 17-Jan-18 A | 28-Feb-18    | 27.27%        | 100000 |     |     |     |     |     |      |          |     |     |     |     |     |     |     |     |     |      |       |     |     |   |
| SIIIA10295  | Sec III A - carriageway - works prrior TTA stage 5:<br>excavation and duct laying of TCSS and public lighting         | 7             | 18-Jan-18 A | 27-Feb-18    | 0%            |        |     |     |     |     |     |      |          |     |     |     |     |     |     |     |     |     |      |       |     |     |   |
| SIIIA10298  | Sec III A - section 1 carriageway - works prrior TTA stage 5: road kerb                                               | 5             | 28-Feb-18   | 05-Mar-18    | 0%            |        |     |     |     |     |     |      |          |     |     |     |     |     |     |     |     |     |      |       |     |     |   |
| SIIIA10301  | Sec III A - section 1 carriageway - works prrior TTA stage<br>5: road formation                                       | 2             | 06-Mar-18   | 07-Mar-18    | 0%            |        |     | 1   |     |     |     |      |          |     |     |     |     |     |     |     |     |     |      |       |     |     |   |
| SIIIA10302  | Sec III A - section 1 carriageway - works prrior TTA stage                                                            | 5             | 08-Mar-18   | 13-Mar-18    | 0%            |        |     | •   |     |     |     |      |          |     |     |     |     |     |     |     |     |     |      |       |     |     |   |
| SIIIA10303  | 5: laying asphalt Sec III A - section 1 carriageway - works prrior TTA stage                                          | 3             | 14-Mar-18   | 16-Mar-18    | 0%            |        |     |     |     |     |     |      |          |     |     |     |     |     |     |     |     |     |      |       |     |     |   |
| SIIIA10310  | 5: road marking & preparation works Sec III A - section 1 carriageway - TTA stage 5:                                  | 1             | 17-Mar-18   | 17-Mar-18    | 0%            |        |     | 1   |     |     |     |      |          |     |     |     |     |     |     |     |     |     |      |       |     |     |   |
| SIIIA10310a | Implementation of TTA Stage 5 Sec III A - section 1 carriageway - TTA stage 5: remaining                              | 12            | 19-Mar-18   | 04-Apr-18    | 0%            |        |     |     |     |     |     |      |          |     |     |     |     |     |     |     |     |     |      |       |     |     |   |
| SIIIA10310b | sewerage pipe for M/H F8A - M/H F8<br>Sec III A - section 1 carriageway - TTA stage 5: remaining                      | 18            | 06-Apr-18   | 26-Apr-18    | 0%            |        |     |     |     |     |     |      |          |     |     |     |     |     |     |     | ļļ  |     |      | ļ     |     |     |   |
| SIIIA10310c | sewerage pipe for M/H F8A - M/H F8B<br>Sec III A - section 1 carriageway - TTA stage 5: SR1                           | 5             | 19-Mar-18   | 23-Mar-18    | 0%            |        |     |     |     |     |     |      |          |     |     |     |     |     |     |     |     |     |      |       |     |     |   |
|             | at-grade road- remove sheetpile at U-trough west                                                                      | 21            |             |              |               |        |     | _   |     |     |     |      |          |     |     |     |     |     |     |     |     |     |      |       |     |     |   |
| SIIIA10310d | at-grade road -remove temp. road access bay 5 of SR1                                                                  | 21            | 24-Mar-18   | 21-Apr-18    | 0%            |        |     |     |     |     |     |      |          |     |     |     |     |     |     |     |     |     |      |       |     |     |   |
| SIIIA10310e | at-grade road -construct upstand wall above Dwall                                                                     | 25            | 23-Apr-18   | 23-May-18    | 0%            |        |     |     | -   |     |     |      |          |     |     |     |     |     |     |     |     |     |      |       |     |     |   |
| SIIIA10310f | Sec III A - section 1 carriageway - TTA stage 5: SR1<br>at-grade road - roadside barrier                              | 14            | 24-May-18   | 08-Jun-18    | 0%            |        |     |     |     | _   |     |      |          |     |     |     |     |     |     |     |     |     |      |       |     |     |   |
| SIIIA10310g | Sec III A - section 1 carriageway - TTA stage 5: SR1 at-grade road - road formation                                   | 7             | 09-Jun-18   | 16-Jun-18    | 0%            |        |     |     |     |     | -   |      |          |     |     |     |     |     |     |     |     |     |      |       |     |     |   |
| SIIIA10310h | Sec III A - section 1 carriageway - TTA stage 5: SR1 at-grade road - laying asphalt with transition slab              | 14            | 19-Jun-18   | 05-Jul-18    | 0%            |        |     |     |     |     |     |      |          |     |     |     |     |     |     |     |     |     |      |       |     |     |   |
| SIIIA10312  | Sec III A - roadwork and utitites section 1 carriageway -<br>Drainage works (L2202 - L2201)                           | 15            | 19-Mar-18   | 09-Apr-18    | 0%            |        |     |     |     |     |     |      |          |     |     |     |     |     |     |     |     |     |      |       |     |     |   |
| SIIIA10312a | Sec III A - roadwork and utilities section 1 carriageway -<br>Drainage works (L1805 - L1801)                          | 15            | 10-Apr-18   | 26-Apr-18    | 0%            |        |     |     |     |     |     |      |          |     |     |     |     |     |     |     |     |     |      |       |     |     |   |
| SIIIA10312b | Sec III A - roadwork and utilities section 1 carriageway -                                                            | 12            | 27-Apr-18   | 11-May-18    | 0%            |        |     |     | 1   |     |     |      |          |     |     |     |     |     |     |     |     |     |      |       |     |     |   |
| SIIIA10313  | Drainage works (L1805-1807) Sec III A - roadwork and utilities section 1 carriageway -                                | 14            | 07-May-18   | 23-May-18    | 0%            |        |     | 1   | -   |     |     |      |          |     | †   |     |     |     |     |     |     |     |      |       |     |     |   |
| SIIIA10320  | gully pipe (L1807 - L1801) Sec III A - roadwork and utilities section 1 carriageway -                                 | 7             | 24-May-18   | 31-May-18    | 0%            |        |     |     |     | -   |     |      |          |     |     |     |     |     |     |     |     |     |      |       |     |     |   |
| SIIIA10340  | fresh watermain  Sec III A - roadwork and utities section 1 carriageway -                                             | 14            | 01-Jun-18   | 16-Jun-18    | 0%            | 1      |     |     |     |     |     |      |          |     |     |     |     |     |     |     |     |     |      |       |     |     |   |
| SIIIA10360  | utilities: HEC (80m) along carriageway  Sec III A - roadwork and utilities section 1 carriageway -                    | 14            | 19-Jun-18   | 05-Jul-18    | 0%            |        |     |     |     |     |     |      |          |     |     |     |     |     |     |     |     |     |      |       |     |     |   |
| SIIIA10400  | road kerb & formation<br>Sec III A - roadwork and utilities section 1 carriageway -                                   | 7             | 06-Jul-18   | 13-Jul-18    | 0%            |        |     |     |     |     |     |      |          |     |     |     |     |     |     |     |     |     |      |       |     |     |   |
| SIIIA10420  | black top Sec III A - Implementation of TTA Stage 7P (Closure of                                                      | 1             | 14-Jul-18   | 14-Jul-18    | 0%            |        |     |     |     |     |     |      |          |     |     |     |     |     |     |     |     |     |      |       |     |     |   |
|             | U-turn at Expo Drive)                                                                                                 | 10            |             |              |               |        |     |     |     |     |     | _    |          |     |     |     |     |     |     |     |     |     |      |       |     |     |   |
| SIIIA10440  | Sec III A - roadwork and utitites section 1 carriageway :<br>breaking existing asphalt                                | 10            | 16-Jul-18   | 26-Jul-18    | 0%            |        |     |     |     |     |     |      |          |     |     |     |     |     |     |     |     |     |      |       |     |     |   |
| SIIIA10460  | Sec III A - roadwork and utilities section 1 carriageway: road kerb and formation                                     | 14            | 27-Jul-18   | 11-Aug-18    | 0%            |        |     |     |     |     |     | •    |          |     |     |     |     |     |     |     |     |     |      |       |     |     |   |
| SIIIA10480  | Sec III A - roadwork and utilities section 1 carriageway : black top                                                  | 10            | 13-Aug-18   | 23-Aug-18    | 0%            |        |     |     |     |     |     |      | 1000     |     |     |     |     |     |     |     |     |     |      |       |     |     |   |
| SIIIA10500  | Sec III A - roadwork and utilities section 1 carriageway : roadmarking and road furniture                             | 14            | 24-Aug-18   | 08-Sep-18    | 0%            |        |     |     |     |     |     |      |          |     |     |     |     |     |     |     |     |     |      |       |     |     |   |
| Roadwork &  | Utilities - Section 2 (L1810 - L1807)                                                                                 |               |             |              |               |        |     |     |     |     |     |      |          |     |     |     |     |     |     |     | İ   |     |      |       |     |     |   |
| SIIIA12590  | Sec III A - roadwork and utilities section 2 carriageway - black top                                                  | 0             | 20-Jan-18 A | 27-Jan-18 A  | 100%          |        |     |     |     |     |     |      |          |     |     |     |     |     |     |     |     |     |      |       |     |     |   |
| Roadwork &  | Utilities - Section 3 (L1808 - L1102)                                                                                 |               |             |              |               |        |     |     |     |     |     |      |          |     |     |     |     |     |     |     |     |     |      |       |     |     |   |
| SIIIA12770  | Sec III A - roadwork and utilities section 3 carriageway - utilities: HEC ducting (60m) & crossroad duct (PCCW & HGC) | 0             | 20-Jan-18 A | 07-Feb-18 A  | 100%          |        |     |     |     |     |     |      |          |     |     |     |     |     |     |     |     |     |      |       |     |     |   |
| SIIIA12790  | Sec III A - roadwork and utilities section 3 carriageway -                                                            | 17            | 08-Feb-18 A | 10-Mar-18    | 0%            |        | -   |     |     |     |     |      |          |     |     |     |     |     |     |     |     |     |      |       |     |     |   |
| SIIIA12810  | road kerb & formation<br>Sec III A - roadwork and utilities section 3 carriageway -                                   | 7             | 12-Mar-18   | 19-Mar-18    | 0%            |        |     |     |     |     |     |      | <u>.</u> |     |     |     |     |     |     |     |     |     | į    |       |     |     | - |
| Roadwork &  | black top Utilities - Section 6 (L1102 - L1411)                                                                       |               |             |              |               |        |     |     |     |     |     |      |          |     |     |     |     |     |     |     |     |     |      |       |     |     |   |
| SIIIA13399  | Sec III A - roadwork and utilities section 6 carriageway -                                                            | 0             | 12-Jan-18 A | 26-Jan-18 A  | 100%          |        |     |     |     |     |     |      |          |     |     |     |     |     |     |     |     |     |      |       |     |     |   |
| SIIIA13444  | gully pipe (L1101 -L1102) Sec III A - roadwork and utilities section 6 carriageway -                                  | 0             | 27-Jan-18 A | 03-Feb-18 A  | 100%          |        |     |     |     |     |     |      |          |     |     |     |     |     |     |     |     |     |      |       |     |     |   |
|             | watermain (road crossing)                                                                                             | 13            |             |              |               |        |     | 1   |     |     |     |      |          |     |     |     |     |     |     |     |     |     |      |       |     |     |   |
| SIIIA13445  | Sec III A - roadwork and utilities section 6 carriageway -<br>utilities: crossed duct(HEC , HGC, PCCW)                | 13            | 05-Feb-18 A | 06-Mar-18    | 0%            |        |     | 1   |     |     |     |      |          |     |     |     |     |     |     |     |     |     |      |       |     |     |   |